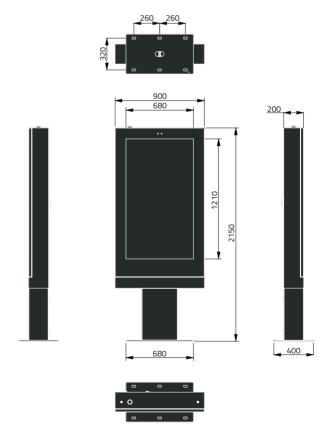

# Specifications

| General                               |                                                                     |
|---------------------------------------|---------------------------------------------------------------------|
| Screen Size                           | 1x1 55"                                                             |
| Screen Active Area(mm)                | 1210 x 680mm                                                        |
| Resolution                            | FHD(1920x1080)                                                      |
| Aspect Ratio                          | 16:9                                                                |
| Brightness(nit)                       | 2500nits                                                            |
| Constrast Ratio                       | 1200:1                                                              |
| Viewing Anagle(H/V)                   | 178°/178°                                                           |
| Backlight Life Cycle                  | 50,000 Hrs                                                          |
| Operation Hours                       | 24/7                                                                |
| Response Time                         | 8ms                                                                 |
| Screen Orientation                    | Portrait                                                            |
| Touch Screen                          | Optional                                                            |
| System                                |                                                                     |
| OS                                    | Android 9.0                                                         |
| Connectivity                          |                                                                     |
| Input                                 | HDMI IN x 1<br>USB2.0 x 2<br>LAN x 1<br>SD card slot x1<br>AV IN x1 |
| Output                                | AV OUT X1                                                           |
| Network connection                    |                                                                     |
| Wifi or LAN                           | Yes                                                                 |
| 3G/4G connection                      | optional                                                            |
| Speaker                               |                                                                     |
| Build in speaker                      | No                                                                  |
| Thermal management                    |                                                                     |
| Build in fan                          | Airflow                                                             |
| Overheating protection                | Yes                                                                 |
| Operation                             |                                                                     |
| Working envrionment                   | Full outdoor                                                        |
| Auto Brightness control               | Light sensor                                                        |
| Operation Temperature (ambient temp.) | -20°c to 45°c                                                       |
| Operation Humidity                    | 5% to 90%                                                           |

## Physical

| IP rating                 | IP55                                       |
|---------------------------|--------------------------------------------|
| Glass                     | 6.8 mm<br>(AR, Tempered & Laminated Glass) |
| Metal                     | Galvanized steel with powder coated        |
| Standard Color            | Black                                      |
| Dimensions                | 2150(H) x 900(W) x 200(D) mm               |
| Net Weight                | Apprx. 160kg                               |
| Packing Dimensions(W×H×D) | 2300(H) x 1060(W) x 450(D) mm              |

## Dimensions

**55"** 2150 × 900 × 200 mm 160 kg