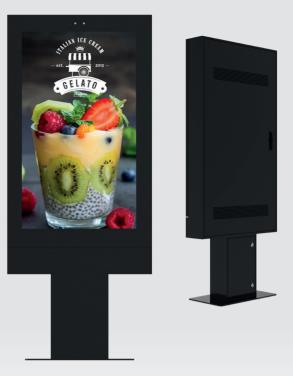

# Hisense

The Hisense Drive thru display is used by quick service restaurants globally to provides an professional, easy-to-use solution maximising advertising from any drive thru lane. Our 2500nit high-bright screen provides clear content, ensuring maximum engagement in any lighting conditions. The IP55 enclosure protects components in any conditions all year round.

## Dimensions

**55"** 2150 × 900 × 200 mm 160 kg