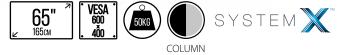

| SPECIFICATION                   |                     |
|---------------------------------|---------------------|
| Recomended screen size          | 27" to 65"          |
| Max load                        | 50kg                |
| VESA <sup>®</sup> compatibility | 200 x 200 up to 600 |
| Colour option (Column)          | Black or Silver     |
|                                 |                     |