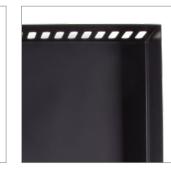

## FEATURES

- High-end aesthetic quality
- Suitable for portrait mounting
- Integrated cable management
- Can be used freestanding or bolted to the floor
- Removable rear panels for easy installation and maintenance
- Includes internal storage area for media players and devices
- Vented top and bottom panels allow airflow to and from the device
- Simple 'hook-on' screen installation
- For indoor use only

100

31

Can be used freestanding or bolted to the floor

Suitable for portrait mounting

Vented top and bottom panels allow airflow to and from the device