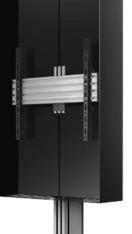

## **BT7003** FREESTANDING DIGITAL SIGNAGE MOUNT WITH SCREEN ENCLOSURE

The BT7003 is an freestanding signage mount designed to portrait mount a single digital signage screen. Heavy duty steel base which can be used freestanding or bolted to the floor. The internal mounting system is made to ensure the mounted screen sits perfectly level and flush with the front opening of the kiosk. Designed for indoor use only.

## FEATURES

- High-end aesthetic quality
- Suitable for portrait mounting
- Integrated cable management
- Can be used freestanding or bolted to the floor
- Removable rear panels for easy installation and maintenance
- Includes internal storage area for media players and devices
- Vented top and bottom panels allow airflow to and from the device
- Simple 'hook-on' screen installation
- For indoor use only