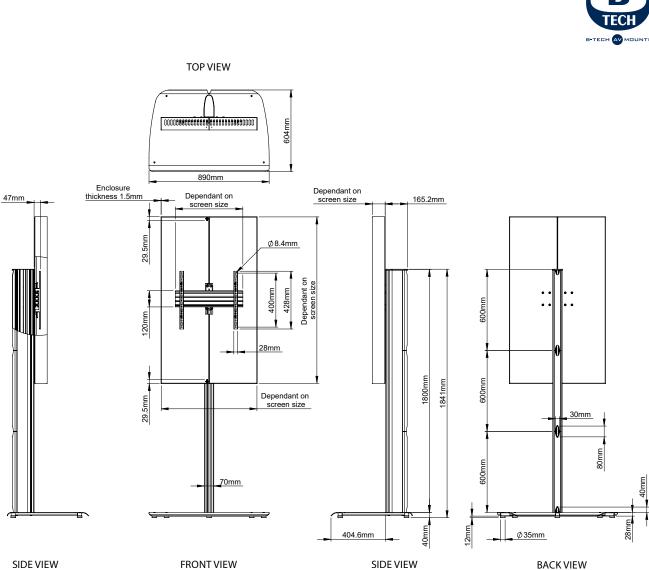

## **BT7003** FREESTANDING DIGITAL SIGNAGE MOUNT WITH SCREEN ENCLOSURE

The BT7003 is an freestanding signage mount designed to portrait mount a single digital signage screen. Heavy duty steel base which can be used freestanding or bolted to the floor. The internal mounting system is made to ensure the mounted screen sits perfectly level and flush with the front opening of the kiosk. Designed for indoor use only.

| SPECIFICATION                   |                     |
|---------------------------------|---------------------|
| Recomended screen size          | 27" to 65"          |
| Max load                        | 50kg                |
| VESA <sup>®</sup> compatibility | 200 x 200 up to 600 |
| Colour option (Column)          | Black or Silver     |
|                                 |                     |

## FEATURES

- High-end aesthetic quality
- Suitable for portrait mounting
- Integrated cable management
- Can be used freestanding or bolted to the floor
- Removable rear panels for easy installation and maintenance
- Includes internal storage area for media players and devices
- Vented top and bottom panels allow airflow to and from the device
- Simple 'hook-on' screen installation
- For indoor use only