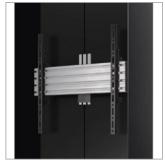

## BT7004 **BOLT DOWN DIGITAL SIGNAGE MOUNT** WITH SCREEN **ENCLOSURE**

The BT7004 is an bolt downsignage mount designed to portrait mount a single digital signage screen. The 6mm thick steel base features a small footprint of just 240 x 240mm, ideal for retail applications where floor space is limited, such as window displays or close to the wall installations. The internal mounting system is made to ensure the mounted screen sits perfectly level and flush with the front opening of the kiosk. Designed for indoor use only.

## **FEATURES**

- High-end aesthetic quality
- Suitable for portrait mounting
- Integrated cable management
- Removable rear panels for easy installation and maintenance
- Includes internal storage area for media players and devices
- Vented top and bottom panels allow airflow to and from the
- Simple 'hook-on' screen installation
- For indoor use only

High-end aesthetic quality

Suitable for portrait mounting

Vented top and bottom panels allow airflow to and from the device

Simple 'hook-on' screen installation