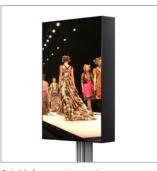

## BT7004 **BOLT DOWN DIGITAL SIGNAGE MOUNT** WITH SCREEN **ENCLOSURE**

The BT7004 is an bolt downsignage mount designed to portrait mount a single digital signage screen. The 6mm thick steel base features a small footprint of just 240 x 240mm, ideal for retail applications where floor space is limited, such as window displays or close to the wall installations. The internal mounting system is made to ensure the mounted screen sits perfectly level and flush with the front opening of the kiosk. Designed for indoor use only.

## BT7002

**ACCESSORIES & RELATED PRODUCTS** 

Ultra-slim single screen digital signage desk

Freestanding digital signage mount with screen enclosure

Single screen digital signage kiosk

Single screen digital signage kiosk