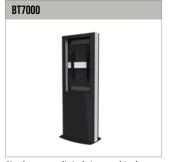

## BT7004 **BOLT DOWN DIGITAL SIGNAGE MOUNT** WITH SCREEN **ENCLOSURE**

The BT7004 is an bolt downsignage mount designed to portrait mount a single digital signage screen. The 6mm thick steel base features a small footprint of just 240 x 240mm, ideal for retail applications where floor space is limited, such as window displays or close to the wall installations. The internal mounting system is made to ensure the mounted screen sits perfectly level and flush with the front opening of the kiosk. Designed for indoor use only.

## **FEATURES**

- High-end aesthetic quality
- Suitable for portrait mounting
- Integrated cable management
- Removable rear panels for easy installation and maintenance
- Includes internal storage area for media players and devices
- Vented top and bottom panels allow airflow to and from the
- Simple 'hook-on' screen installation
- For indoor use only