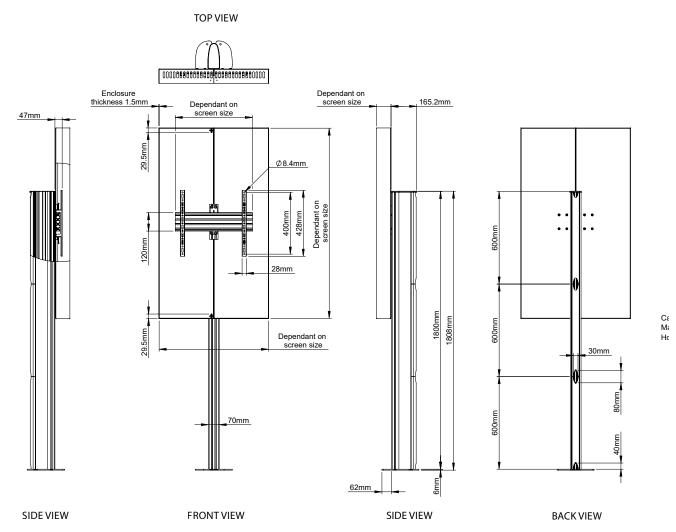

## BT7004 **BOLT DOWN DIGITAL SIGNAGE MOUNT** WITH SCREEN **ENCLOSURE**

The BT7004 is an bolt downsignage mount designed to portrait mount a single digital signage screen. The 6mm thick steel base features a small footprint of just 240 x 240mm, ideal for retail applications where floor space is limited, such as window displays or close to the wall installations. The internal mounting system is made to ensure the mounted screen sits perfectly level and flush with the front opening of the kiosk. Designed for indoor use only.

| SPECIFICATION          |                            |  |  |
|------------------------|----------------------------|--|--|
| Recomended screen size | 27" to 65"                 |  |  |
| Max load               | 50kg                       |  |  |
| VESA® compatibility    | <b>200 x 200</b> up to 600 |  |  |
| Colour option (Column) | Black or Silver            |  |  |

## **FEATURES**

- High-end aesthetic quality
- Suitable for portrait mounting
- Integrated cable management
- Removable rear panels for easy installation and maintenance
- Includes internal storage area for media players and devices
- Vented top and bottom panels allow airflow to and from the
- Simple 'hook-on' screen installation
- For indoor use only