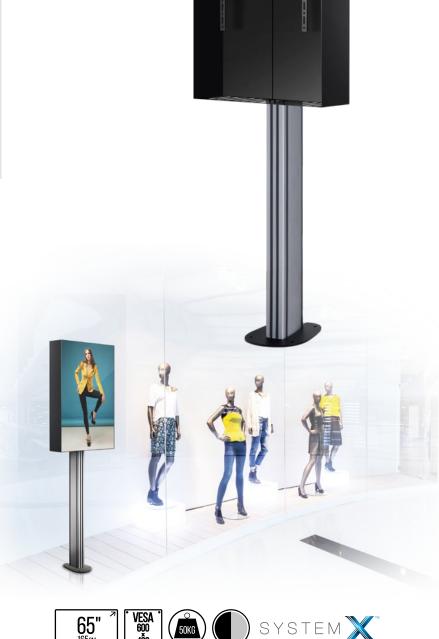

## BT7004 **BOLT DOWN DIGITAL SIGNAGE MOUNT** WITH SCREEN **ENCLOSURE**

The BT7004 is an bolt downsignage mount designed to portrait mount a single digital signage screen. The 6mm thick steel base features a small footprint of just 240 x 240mm, ideal for retail applications where floor space is limited, such as window displays or close to the wall installations. The internal mounting system is made to ensure the mounted screen sits perfectly level and flush with the front opening of the kiosk. Designed for indoor use only.

| SPECIFICATION          |                            |  |  |
|------------------------|----------------------------|--|--|
| Recomended screen size | 27" to 65"                 |  |  |
| Max load               | 50kg                       |  |  |
| VESA® compatibility    | <b>200 x 200</b> up to 600 |  |  |
| Colour option (Column) | Black or Silver            |  |  |

## **FEATURES**

- High-end aesthetic quality
- Suitable for portrait mounting
- Integrated cable management
- Removable rear panels for easy installation and maintenance
- Includes internal storage area for media players and devices
- Vented top and bottom panels allow airflow to and from the
- Simple 'hook-on' screen installation
- For indoor use only