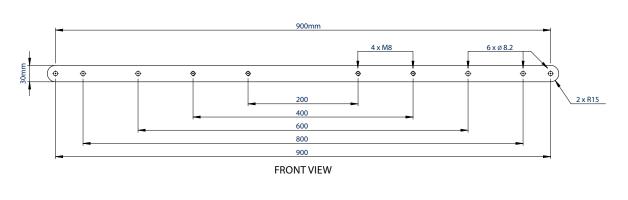

## BT7566 INTERFACE ADAPTOR ARMS FOR VESA® 900 X 400

Designed to increase the VESA mounting pattern of smaller mounts to accommodate larger screens, the BT7566 allows VESA 400 fixings to be increased to VESA 900. These adaptor arms are ultra-slim to keep the depth of the install to a minimum and can be used with existing B-Tech products, such as the BT8310, BT8310XL and System X interface arms. All mounting hardware included.

| SPECIFICATION                       |                                                    |       |  |  |  |
|-------------------------------------|----------------------------------------------------|-------|--|--|--|
| VESA® compatibility 600, 800 & 900r |                                                    |       |  |  |  |
| Max load                            | dependent on mount to which the BT7566 is attached |       |  |  |  |
| Depth increase to the install 6m    |                                                    |       |  |  |  |
| Colour                              |                                                    | Black |  |  |  |

## FEATURES

- Attaches to a VESA 400 mount, increasing fixings to VESA 600, 800 or 900
- Can be used for both landscape and portrait installations
- Adaptor arms are ultra-slim to keep the depth of the install to a minimum
- Can be used with a large variety of B-Tech products such as the BT8310, BT8310XL and System X<sup>™</sup> Interface Arms
- Easily fixes onto interface plates / arms using the screws provided
- Can be used in conjunction with another pair of adaptor arms (BT7564 / BT7565 / BT7566) to increase VESA mounting patterns