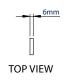

| SPECIFICATION                       |                                                    |       |  |  |  |
|-------------------------------------|----------------------------------------------------|-------|--|--|--|
| VESA® compatibility 600, 800 & 900r |                                                    |       |  |  |  |
| Max load                            | dependent on mount to which the BT7566 is attached |       |  |  |  |
| Depth increase to the install 6m    |                                                    |       |  |  |  |
| Colour                              |                                                    | Black |  |  |  |