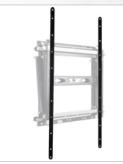

## BT7566 INTERFACE ADAPTOR ARMS FOR VESA® 900 X 400

Designed to increase the VESA mounting pattern of smaller mounts to accommodate larger screens, the BT7566 allows VESA 400 fixings to be increased to VESA 900. These adaptor arms are ultra-slim to keep the depth of the install to a minimum and can be used with existing B-Tech products, such as the BT8310, BT8310XL and System X interface arms. All mounting hardware included.