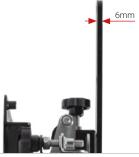

| SPECIFICATION                       |                                                    |       |  |  |  |
|-------------------------------------|----------------------------------------------------|-------|--|--|--|
| VESA® compatibility 600, 800 & 900r |                                                    |       |  |  |  |
| Max load                            | dependent on mount to which the BT7566 is attached |       |  |  |  |
| Depth increase to the install 6m    |                                                    |       |  |  |  |
| Colour                              |                                                    | Black |  |  |  |