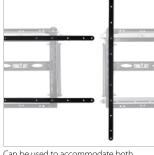

Can be used to accommodate both landscape and portrait installations

Adaptor arms are ultra-slim to keep the depth of the install to a minimum

Can be used with a large variety of existing B-Tech products such as the BT8310, BT8310XL and System X<sup>™</sup> Interface Arms