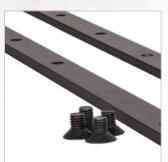

a VESA 400 mount, increasing fixings to VESA 600, 800 or 900
- Can be used for both landscape and portrait installations
- Adaptor arms are ultra-slim to keep the depth of the install to a minimum
- Can be used with a large variety of B-Tech products such as the BT8310, BT8310XL and System X<sup>™</sup> Interface Arms
- Easily fixes onto interface plates / arms using the screws provided
- Can be used in conjunction with another pair of adaptor arms (BT7564 / BT7565 / BT7566) to increase VESA mounting patterns





Can be used to accommodate both landscape and portrait installations



Adaptor arms are ultra-slim to keep the depth of the install to a minimum



Can be used with a large variety of existing B-Tech products such as the BT8310, BT8310XL and System X<sup>™</sup> Interface Arms



Easily fixes onto interface plates / arms using the screws provided







## PACKING INFORMATION

| COLOUR: | ORDER REF: | EAN CODE:     | MASTER CARTON QTY: | INNER CARTON QTY: | MASTER CARTON WEIGHT: | MASTER CARTON CUBE |
|---------|------------|---------------|--------------------|-------------------|-----------------------|--------------------|
| Black   | BT7566/B   | 5019318087859 | 1                  | 0                 | 2.6kg                 | 0.000cbm           |



AV

(B)