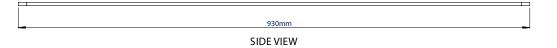

| SPECIFICATION                       |                                                    |       |  |  |  |
|-------------------------------------|----------------------------------------------------|-------|--|--|--|
| VESA® compatibility 600, 800 & 900r |                                                    |       |  |  |  |
| Max load                            | dependent on mount to which the BT7566 is attached |       |  |  |  |
| Depth increase to the install 6m    |                                                    |       |  |  |  |
| Colour                              |                                                    | Black |  |  |  |