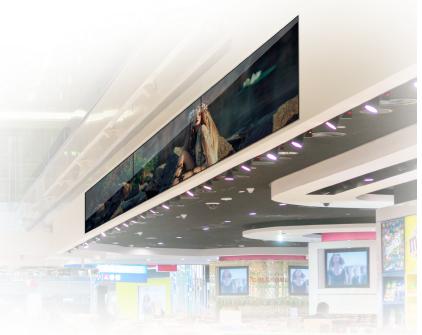

#### **FEATURES**

- Universal design suitable for all sized screens up to 50kg (per screen)
- Features pop-in, pop-out function to allow access to the rear of screens for servicing and maintenance and to aid installation
- Tool-less micro-adjustments for seamless display alignment
- Ideal for recess mounting menu boards
- Suitable for landscape or portrait mounting
- High-end aesthetic quality
- Safety screws help prevent unauthorised removal of screens
- Arms include locking screw to prevent accidental pop-out of screens
- Multiple rail lengths available (rails can also be joined to create larger installs)
- TUV certified