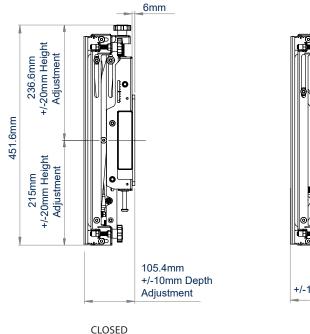

| SPECIFICATION               |                     |
|-----------------------------|---------------------|
| Recommended screen size     | 39" - 75"           |
| Max load                    | 50kg (per screen)   |
| VESA® & non-VESA fixings    | up to <b>900mm*</b> |
| Distance from wall (closed) | 105.4mm (+/-10mm)   |
| Distance from wall (open)   | 273mm (+/-10mm)     |
| Colour (Interface arms)     | Black               |
| Colour (horizontal rail)    | Silver or Black     |

SIDE

273mm +/-10mm Depth Adjustment

OPEN

**FRONT** 