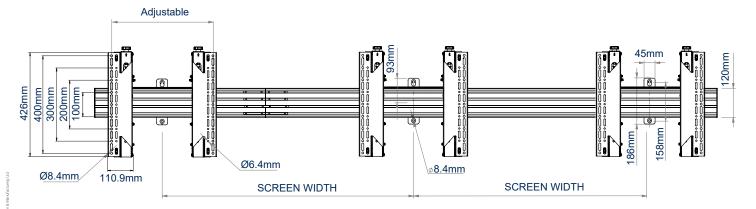

Safety screws help prevent unauthorised removal of screens

BT8331 configurations are made to your exact requirements and, as a result, utilise a varying combination of System X components in order to create the perfect solution. Below are technical drawings for the standard components used in every BT8331 configuration: BT8390-VESA400MAP Pop-Out Interface Arms, BT8390-WFK1 Wall Fixing Kit and BT8390 Mounting Rails (available in different lengths). Please visit our System X online configuration tool at www.btechavmounts.com/systemx-configurator to specify your requirements. All dimensions will be automatically calculated and a complete mounting solution with all required parts will be created for you.