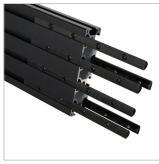

#### **FEATURES**

- Universal design suitable for all sized screens up to 50kg (per screen)
- Features pop-in, pop-out function to allow access to the rear of screens for servicing and maintenance and to aid installation
- Tool-less micro-adjustments for seamless display alignment
- Ideal for recess mounting menu boards
- Suitable for landscape or portrait mounting
- High-end aesthetic quality
- Safety screws help prevent unauthorised removal of screens
- Arms include locking screw to prevent accidental pop-out of screens
- Multiple rail lengths available (rails can also be joined to create larger installs)
- TUV certified

Safety screws help prevent unauthorised removal of screens

BT8331 configurations are made to your exact requirements and, as a result, utilise a varying combination of System X components in order to create the perfect solution. Below are technical drawings for the standard components used in every BT8331 configuration: BT8390-VESA400MAP Pop-Out Interface Arms, BT8390-WFK1 Wall Fixing Kit and BT8390 Mounting Rails (available in different lengths). Please visit our System X online configuration tool at www.btechavmounts.com/systemx-configurator to specify your requirements. All dimensions will be automatically calculated and a complete mounting solution with all required parts will be created for you.