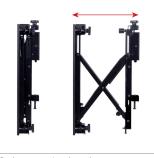

| SPECIFICATION               |                     |
|-----------------------------|---------------------|
| Recommended screen size     | 39" - 75"           |
| Max load                    | 50kg (per screen)   |
| VESA® & non-VESA fixings    | up to <b>900mm*</b> |
| Distance from wall (closed) | 105.4mm (+/-10mm)   |
| Distance from wall (open)   | 273mm (+/-10mm)     |
| Colour (Interface arms)     | Black               |
| Colour (horizontal rail)    | Silver or Black     |

SIDE

273mm +/-10mm Depth Adjustment

OPEN

**FRONT** 