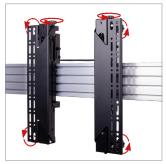

#### **FEATURES**

- Universal design suitable for all sized screens up to 50kg (per screen)
- Features pop-in, pop-out function to allow access to the rear of screens for servicing and maintenance and to aid installation
- Tool-less micro-adjustments for seamless display alignment
- Ideal for recess mounting menu boards
- Suitable for landscape or portrait mounting
- High-end aesthetic quality
- Safety screws help prevent unauthorised removal of screens
- Arms include locking screw to prevent accidental pop-out of screens
- Multiple rail lengths available (rails can also be joined to create larger installs)
- TUV certified

Try now at www.btechavmounts.com/systemx-configurator

Tool-less micro-adjustment for seamless display alignment

Push to open / push to close system provides quick and easy service access

Multiple rail lengths available (rails can also be joined to create larger installs)