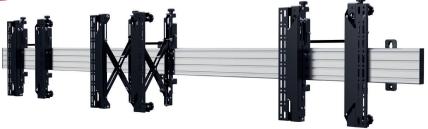

# **UNIVERSAL POP-OUT MENU BOARD MOUNTING SYSTEM**

The BT8331 is a modular wall mounting system for menu board installations of any size and features pop-in, pop-out interface arms designed to aid installationand allow access to the rear of the screens for servicing and maintenance. As part of the System X range, the BT8331 features a contemporary, lightweight yet incredibly strong design with a high-end aesthetic quality and microadjustment for seamless screen alignment.

Safety screws help prevent unauthorised removal of screens

BT8331 configurations are made to your exact requirements and, as a result, utilise a varying combination of System X components in order to create the perfect solution. Below are technical drawings for the standard components used in every BT8331 configuration: BT8390-VESA400MAP Pop-Out Interface Arms, BT8390-WFK1 Wall Fixing Kit and BT8390 Mounting Rails (available in different lengths). Please visit our System X online configuration tool at www.btechavmounts.com/systemx-configurator to specify your requirements. All dimensions will be automatically calculated and a complete mounting solution with all required parts will be created for you.