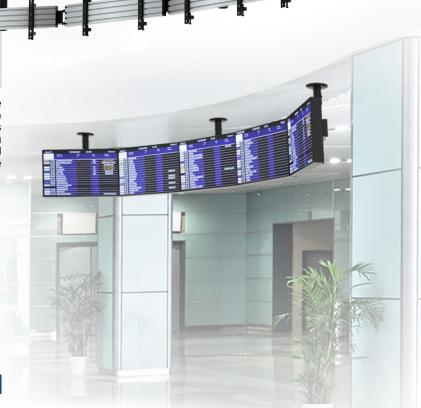

## **CURVED UNIVERSAL CEILING MOUNTED** MENU BOARD **MOUNTING SYSTEM**

Designed to mount menu boards in curved configurations, the BT8333 is a ceiling mounted system with a universal design suitable for all screens from 32" to 75". As part of B-Tech's dynamic System X range, this contemporary mounting solution is lightweight yet incredibly strong, has a high-end aesthetic quality and comes with integrated angle guides, cable management and a choice of interface arms.

Angle up to +/-45° to create a concave or convex curved menu board

Choose from fixed or micro-adjustment

Integrated cable management to hide unsightly cables

Ø50mm poles are available in lengths ranging from 0.5m - 3m to provide the desired drop