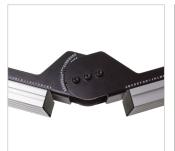

## **CURVED UNIVERSAL CEILING MOUNTED** MENU BOARD **MOUNTING SYSTEM**

Designed to mount menu boards in curved configurations, the BT8333 is a ceiling mounted system with a universal design suitable for all screens from 32" to 75". As part of B-Tech's dynamic System X range, this contemporary mounting solution is lightweight yet incredibly strong, has a high-end aesthetic quality and comes with integrated angle guides, cable management and a choice of interface arms.

## **FEATURES**

- Configurable mounting solution available to order to your requirements from stock
- Suitable for landscape or portrait mounting
- Easy to use adjustable adaptor creates an angled join between screens
- Integrated angle guides eliminate the need to measure required angles
- Integrated rail mounting guides ensure the join position is consistent throughout the installation without the need to measure
- Choose fixed or micro-adjustment interface arms
- Tool-less micro-adjustments for seamless display alignment
- All arms feature levelling screws to adjust the screen height
- Integrated cable management
- Safety screws help prevent unauthorised removal of screens
- Simple installation with all mounting hardware included

Angle up to +/-45° to create a concave or convex curved menu board

Choose from fixed or micro-adjustment

Integrated cable management to hide unsightly cables

Ø50mm poles are available in lengths ranging from 0.5m - 3m to provide the desired drop