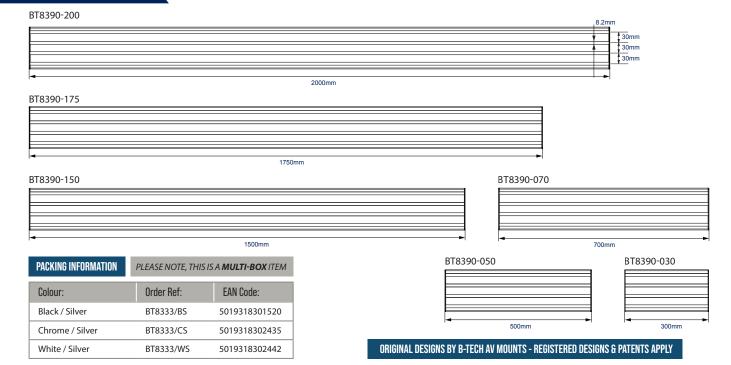

| SPECIFICATION                |                                      |
|------------------------------|--------------------------------------|
| Recommended screen size      | 32" - 75"                            |
| Max load                     | 50kg (per screen)                    |
| Angle adjustment range       | up to +/-45° (between screens)       |
| VESA® & non-VESA fixings     | up to <b>900mm*</b>                  |
| Pole length                  | 0.5m up to 3m (can be cut to length) |
| Colour (interface arms)      | Black                                |
| Colour (horizontal rail)     | Silver                               |
| Colour (poles & ceiling mour | nt) Black, White or Chrome           |