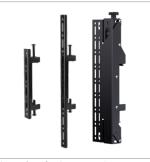

## **ACCESSORIES AND RELATED PRODUCTS**

Universal Menu Board Mounting System Universal Pop-In, Pop-Out Menu Board

for wall mounted menu board configurations 
System for menu board configurations

Universal Ceiling Mounted Menu Board Mounting System configurable to suit

Universal Ceiling Mounted Video Wall System for video wall configurations

SS-BT8333-V3-120123