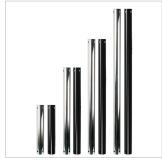

Angle up to +/-45° to create a concave or convex curved menu board

Choose from fixed or micro-adjustment

Integrated cable management to hide unsightly cables

Ø50mm poles are available in lengths ranging from 0.5m - 3m to provide the desired drop