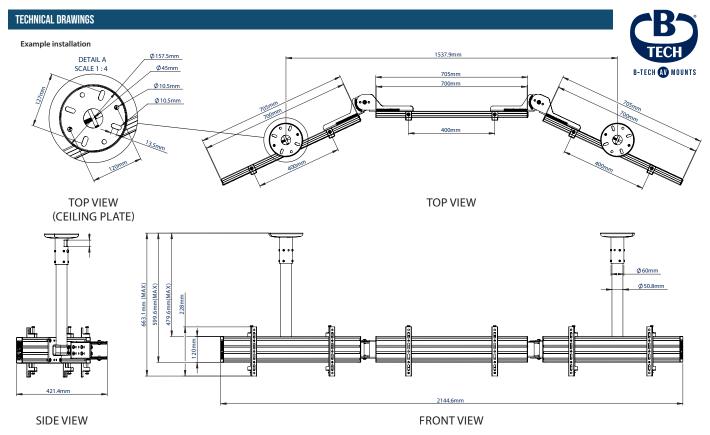

## **CURVED UNIVERSAL CEILING MOUNTED** MENU BOARD **MOUNTING SYSTEM**

Designed to mount menu boards in curved configurations, the BT8333 is a ceiling mounted system with a universal design suitable for all screens from 32" to 75". As part of B-Tech's dynamic System X range, this contemporary mounting solution is lightweight yet incredibly strong, has a high-end aesthetic quality and comes with integrated angle guides, cable management and a choice of interface arms.

| SPECIFICATION                |                                      |
|------------------------------|--------------------------------------|
| Recommended screen size      | 32" - 75"                            |
| Max load                     | 50kg (per screen)                    |
| Angle adjustment range       | up to +/-45° (between screens)       |
| VESA® & non-VESA fixings     | up to <b>900mm*</b>                  |
| Pole length                  | 0.5m up to 3m (can be cut to length) |
| Colour (interface arms)      | Black                                |
| Colour (horizontal rail)     | Silver                               |
| Colour (poles & ceiling mour | nt) Black, White or Chrome           |

\*Refers to maximum vertical fixing dimension for a typical configuration. Correctly sized interface arms and adaptors will be supplied as necessary to suit the mounting pattern you require

AVAILABLE IN MULTIPLE CONFIGURATIONS