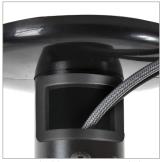

## **CURVED UNIVERSAL CEILING MOUNTED** MENU BOARD **MOUNTING SYSTEM**

Designed to mount menu boards in curved configurations, the BT8333 is a ceiling mounted system with a universal design suitable for all screens from 32" to 75". As part of B-Tech's dynamic System X range, this contemporary mounting solution is lightweight yet incredibly strong, has a high-end aesthetic quality and comes with integrated angle guides, cable management and a choice of interface arms.

Angle up to +/-45° to create a concave or convex curved menu board

Choose from fixed or micro-adjustment

Integrated cable management to hide unsightly cables

Ø50mm poles are available in lengths ranging from 0.5m - 3m to provide the desired drop