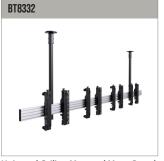

## **ACCESSORIES AND RELATED PRODUCTS**

Universal Menu Board Mounting System Universal Pop-In, Pop-Out Menu Board

for wall mounted menu board configurations 
System for menu board configurations

Universal Ceiling Mounted Menu Board Mounting System configurable to suit

Universal Ceiling Mounted Video Wall System for video wall configurations

SS-BT8333-V3-120123