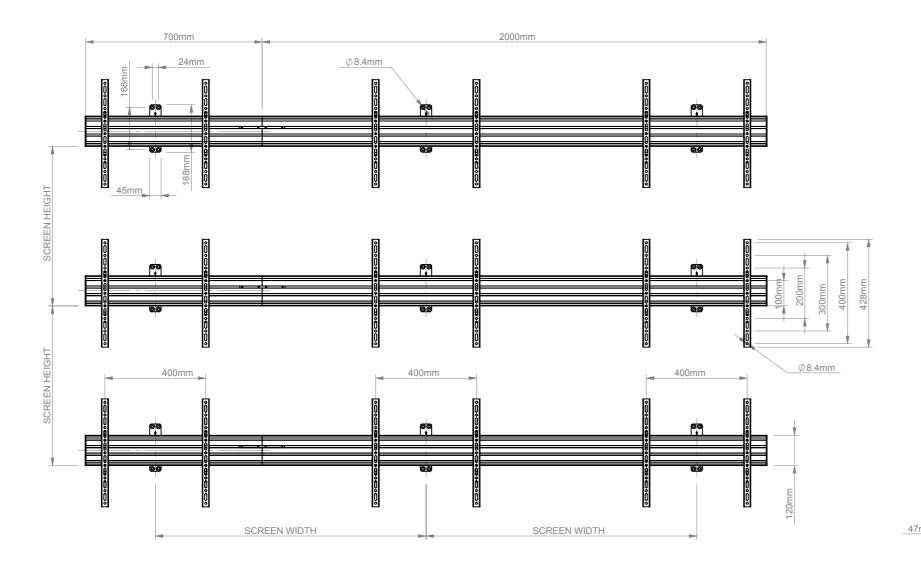

| B-Tech International Design and Manufacturing Limited |                               |                    | B-Tech No: | BT8340-WL3x3-46-F              |
|-------------------------------------------------------|-------------------------------|--------------------|------------|--------------------------------|
| Part of the B-Tech International Group of Companies   |                               |                    | Version:   | V1.0                           |
| B                                                     | UNLESS OTHERWISE SPECIFIED    | Size: A3           | Title:     | System X: 3x3 Video Wall Fixed |
|                                                       | DIMENSIONS ARE IN MILLIMETERS | <b>Scale:</b> 1:15 | Revision:  | 0.0                            |
| е-шел <b>3</b> пе- гы                                 | Sheet: 1 of 1 Date:           | 12/17/2015         | File Name: | BTD-BT8340-WL3X3-46-F-R0.0     |