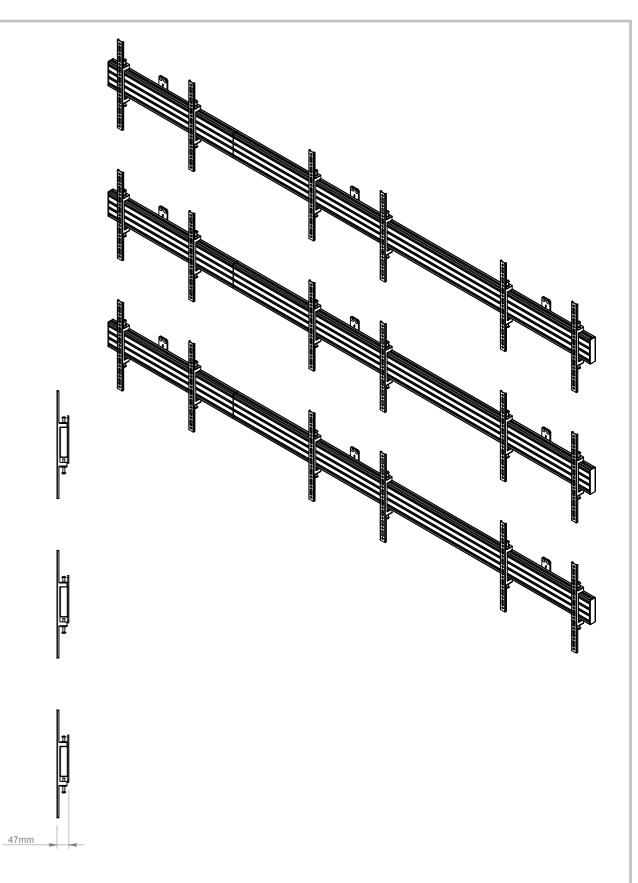

| B-Tech International Design and Manufacturing Limited |                               |                    | B-Tech No: | BT8340-WL3x3-46-F              |
|-------------------------------------------------------|-------------------------------|--------------------|------------|--------------------------------|
| Part of the B-Tech International Group of Companies   |                               |                    | Version:   | V1.0                           |
| B                                                     | UNLESS OTHERWISE SPECIFIED    | Size: A3           | Title:     | System X: 3x3 Video Wall Fixed |
|                                                       | DIMENSIONS ARE IN MILLIMETERS | <b>Scale:</b> 1:15 | Revision:  | 0.0                            |
| е-шел <b>3</b> пе- гы                                 | Sheet: 1 of 1 Date:           | 12/17/2015         | File Name: | BTD-BT8340-WL3X3-46-F-R0.0     |