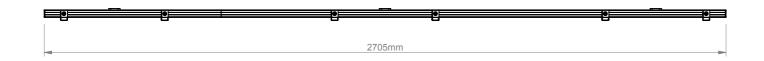

| B-Tech International Design and Manufacturing Limited |                               |                    | B-Tech No: | BT8340-WL3x3-46-F              |
|-------------------------------------------------------|-------------------------------|--------------------|------------|--------------------------------|
| Part of the B-Tech International Group of Companies   |                               |                    | Version:   | V1.0                           |
| B                                                     | UNLESS OTHERWISE SPECIFIED    | Size: A3           | Title:     | System X: 3x3 Video Wall Fixed |
|                                                       | DIMENSIONS ARE IN MILLIMETERS | <b>Scale:</b> 1:15 | Revision:  | 0.0                            |
| е-шел <b>3</b> пе- гы                                 | Sheet: 1 of 1 Date:           | 12/17/2015         | File Name: | BTD-BT8340-WL3X3-46-F-R0.0     |