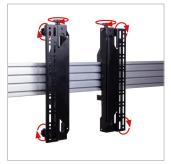

### **FEATURES**

- Universal design suitable for all sized screens up to 50kg (per screen)
- Can be used in an endless variety of configurations
- High-end aesthetic quality
- Tool-less micro-adjustments for seamless display alignment
- Suitable for landscape or portrait mounting
- Can be used to create eye-catching, mosaic style installs (please contact your sales representative for more details)
- Multiple rail lengths available (rails can also be joined to create larger installs)
- Safety screws help prevent unauthorised removal of screens
- TUV certified

Try now at www.btechavmounts.com/systemx-configurator

Tool-less micro-adjustment for seamless screen alignment

Suitable for landscape or portrait mounting

Multiple rail lengths available (rails can also be joined to create larger installs)

Can be used to create eve-catching. mosaic style installs