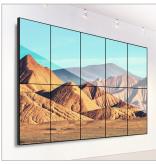

# BT8340 **UNIVERSAL VIDEOWALL MOUNTING SYSTEM**

The BT8340 is a modular wall mounting system for video wall installations of any size. The BT8340 can mount screens in landscape or portrait orientations - perfect for digital signage that needs to stand out. As part of the System X range, the BT8340 can be used in thousands of different configurations and is ordered according to your requirements using B-Tech's online configuration tool (see below, right).

Can be used to create eve-catching. mosaic style installs