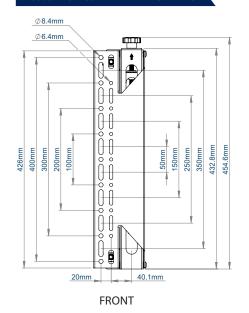

#### **TECHNICAL DRAWINGS**

BT8340 configurations are made to your exact requirements and, as a result, utilise a varying combination of System X components in order to create the perfect solution. Below are technical drawings for the standard components used in every BT8340 configuration: BT8390-VESA400MAF Micro-Adjustment Interface Arms, BT8390-WFK Wall Fixing Kits and BT8390 Mounting Rails (available in the lengths shown). Please visit our System X online configuration tool at www.btechavmounts.com/systemx-configurator to specify your requirements. All dimensions will be automatically calculated and a complete mounting solution with all required parts will be created for you.

#### BT8390-VESA400MAF INTERFACE ARMS

**FRONT** 

CREATING YOUR BT8340 KIT

SIDE