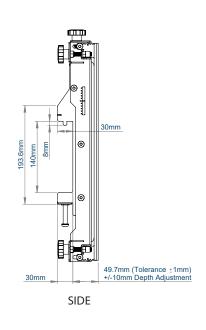

#### **TECHNICAL DRAWINGS**

BT8340 configurations are made to your exact requirements and, as a result, utilise a varying combination of System X components in order to create the perfect solution. Below are technical drawings for the standard components used in every BT8340 configuration: BT8390-VESA400MAF Micro-Adjustment Interface Arms, BT8390-WFK Wall Fixing Kits and BT8390 Mounting Rails (available in the lengths shown). Please visit our System X online configuration tool at www.btechavmounts.com/systemx-configurator to specify your requirements. All dimensions will be automatically calculated and a complete mounting solution with all required parts will be created for you.

#### BT8390-VESA400MAF INTERFACE ARMS

**FRONT** 

CREATING YOUR BT8340 KIT

SIDE