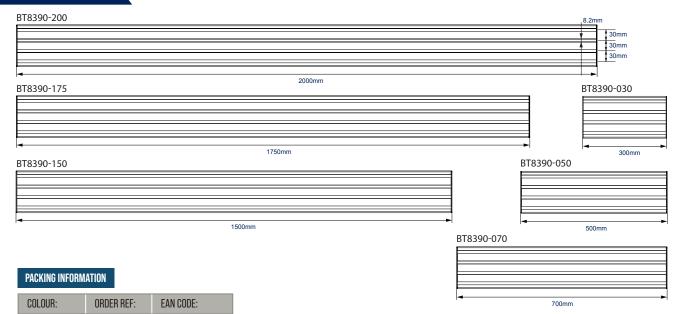

#### **TECHNICAL DRAWINGS**

BT8340 configurations are made to your exact requirements and, as a result, utilise a varying combination of System X components in order to create the perfect solution. Below are technical drawings for the standard components used in every BT8340 configuration: BT8390-VESA400MAF Micro-Adjustment Interface Arms, BT8390-WFK Wall Fixing Kits and BT8390 Mounting Rails (available in the lengths shown). Please visit our System X online configuration tool at www.btechavmounts.com/systemx-configurator to specify your requirements. All dimensions will be automatically calculated and a complete mounting solution with all required parts will be created for you.

#### BT8390 MOUNTING RAILS