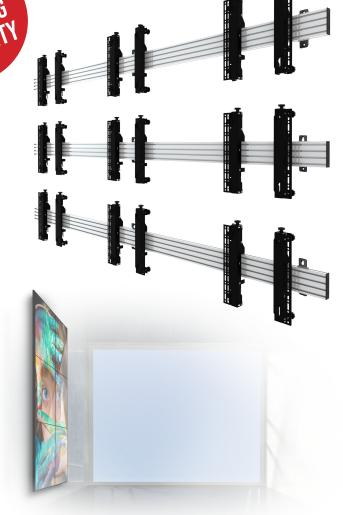

# BT8340 **UNIVERSAL VIDEOWALL MOUNTING SYSTEM**

The BT8340 is a modular wall mounting system for video wall installations of any size. The BT8340 can mount screens in landscape or portrait orientations - perfect for digital signage that needs to stand out. As part of the System X range, the BT8340 can be used in thousands of different configurations and is ordered according to your requirements using B-Tech's online configuration tool (see below, right).

SYSTEM X CONFIGURATION TOOL WILL CREATE A MOUNTING KIT TO SUIT YOUR NEEDS

There are thousands of System X configurations available! Visit our online configuration tool to specify setups, number of screens, number of rows and orientation.

#### **TECHNICAL DRAWINGS**

BT8340 configurations are made to your exact requirements and, as a result, utilise a varying combination of System X components in order to create the perfect solution. Below are technical drawings for the standard components used in every BT8340 configuration: BT8390-VESA400MAF Micro-Adjustment Interface Arms, BT8390-WFK Wall Fixing Kits and BT8390 Mounting Rails (available in the lengths shown). Please visit our System X online configuration tool at www.btechavmounts.com/systemx-configurator to specify your requirements. All dimensions will be automatically calculated and a complete mounting solution with all required parts will be created for you.