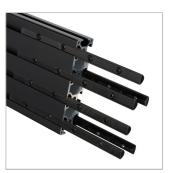

#### **TECHNICAL DRAWINGS**

BT8340 configurations are made to your exact requirements and, as a result, utilise a varying combination of System X components in order to create the perfect solution. Below are technical drawings for the standard components used in every BT8340 configuration: BT8390-VESA400MAF Micro-Adjustment Interface Arms, BT8390-WFK Wall Fixing Kits and BT8390 Mounting Rails (available in the lengths shown). Please visit our System X online configuration tool at www.btechavmounts.com/systemx-configurator to specify your requirements. All dimensions will be automatically calculated and a complete mounting solution with all required parts will be created for you.

#### BT8390-VESA400MAF INTERFACE ARMS

**FRONT** 

CREATING YOUR BT8340 KIT

SIDE

#### BT8390 MOUNTING RAILS