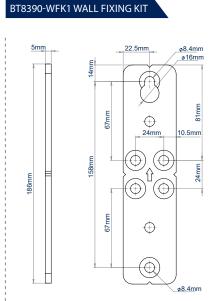

#### **TECHNICAL DRAWINGS**

BT8340 configurations are made to your exact requirements and, as a result, utilise a varying combination of System X components in order to create the perfect solution. Below are technical drawings for the standard components used in every BT8340 configuration: BT8390-VESA400MAF Micro-Adjustment Interface Arms, BT8390-WFK Wall Fixing Kits and BT8390 Mounting Rails (available in the lengths shown). Please visit our System X online configuration tool at www.btechavmounts.com/systemx-configurator to specify your requirements. All dimensions will be automatically calculated and a complete mounting solution with all required parts will be created for you.