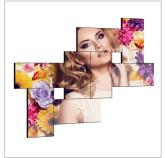

# BT8340 **UNIVERSAL VIDEOWALL MOUNTING SYSTEM**

The BT8340 is a modular wall mounting system for video wall installations of any size. The BT8340 can mount screens in landscape or portrait orientations - perfect for digital signage that needs to stand out. As part of the System X range, the BT8340 can be used in thousands of different configurations and is ordered according to your requirements using B-Tech's online configuration tool (see below, right).

### **FEATURES**

- Universal design suitable for all sized screens up to 50kg (per screen)
- Can be used in an endless variety of configurations
- High-end aesthetic quality
- Tool-less micro-adjustments for seamless display alignment
- Suitable for landscape or portrait mounting
- Can be used to create eye-catching, mosaic style installs (please contact your sales representative for more details)
- Multiple rail lengths available (rails can also be joined to create larger installs)
- Safety screws help prevent unauthorised removal of screens
- TUV certified

Can be used to create eve-catching. mosaic style installs