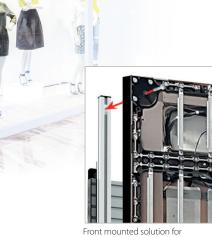

## FEATURES

- Designed and configured specifically for LG LAA015F
- Front mounted design allows panels to be mounted individually for an easy installation
- Open frame allows panel access for servicing and maintenance
- Integrated cable management for a neat and tidy install
- Freestanding and mobile versions also available
- All mounting hardware included

| SPECIFICATION           |                 |
|-------------------------|-----------------|
| Panel fixing method     | Front mounted   |
| Colour (columns)        | Black or Silver |
| Colour (mounting frame) | Silver          |
|                         |                 |