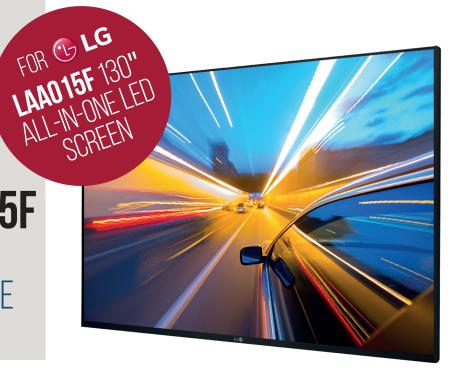

## **BT9372-LAA015F BOLT DOWN STAND** FOR LG 130" ALL-IN-ONE LED SCREEN

The BT9372-LAA015F is a bolt down mounting solution designed specifically for LG LAA015F 130" All-in-One LED Screen. A highend aesthetic, anodised aluminium finish and integrated cable management ensures a smart and stylish installation which fixes securely to the floor providing a rigid structure.