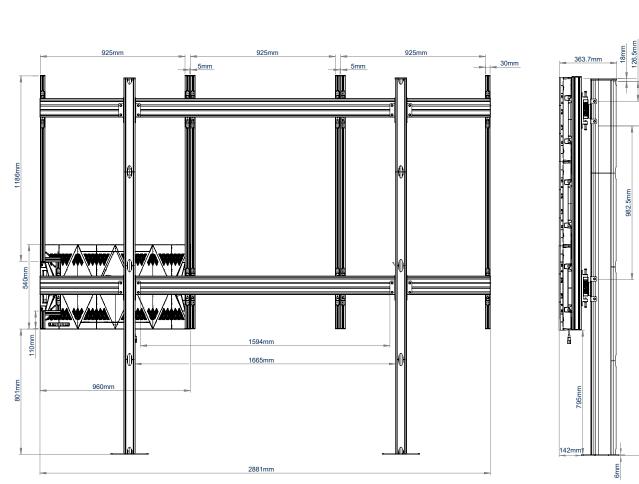

## **BT9372-LAA015F BOLT DOWN STAND** FOR LG 130" ALL-IN-ONE LED SCREEN

The BT9372-LAA015F is a bolt down mounting solution designed specifically for LG LAA015F 130" All-in-One LED Screen. A highend aesthetic, anodised aluminium finish and integrated cable management ensures a smart and stylish installation which fixes securely to the floor providing a rigid structure.

## FEATURES

- Designed and configured specifically for LG LAA015F
- Front mounted design allows panels to be mounted individually for an easy installation
- Open frame allows panel access for servicing and maintenance
- Integrated cable management for a neat and tidy install
- Freestanding and mobile versions also available
- All mounting hardware included

easy installation

Low profile bolt down base

**REAR VIEW** 

SIDE VIEW