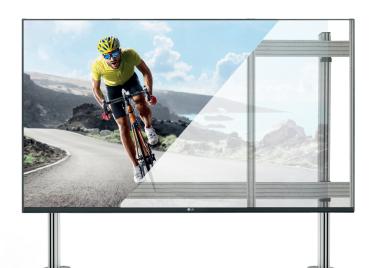

## **BT9372-LAA015F BOLT DOWN STAND** FOR LG 130" ALL-IN-ONE LED SCREEN

The BT9372-LAA015F is a bolt down mounting solution designed specifically for LG LAA015F 130" All-in-One LED Screen. A highend aesthetic, anodised aluminium finish and integrated cable management ensures a smart and stylish installation which fixes securely to the floor providing a rigid structure.

## FEATURES

- Designed and configured specifically for LG LAA015F
- Front mounted design allows panels to be mounted individually for an easy installation
- Open frame allows panel access for servicing and maintenance
- Integrated cable management for a neat and tidy install
- Freestanding and mobile versions also available
- All mounting hardware included