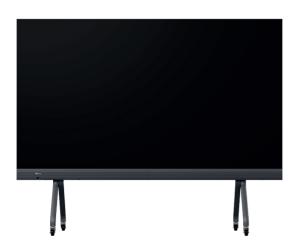

# **HAI0138**

138" LED ALL-IN-ONE DISPLAY

Create the ultimate immersive AV experience for your boardroom with the Hisense All-In-One LED display. Delivering vivid detail and unrivalled colour depth, the All-in-one 138" LED display will provide finishing touch to any quality meeting space.

# Display Dimensions