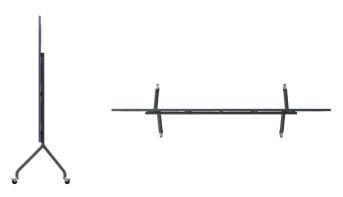

|
|---------------------------------------------|--------------------------------|--|--|
| Contrast Ratio                              | 3,000 : 1                      |  |  |
| Visual Viewing Angle (H x V)                | 160° x 160°                    |  |  |
| Brightness Uniformity                       | 95%                            |  |  |
| Color Uniformity                            | ± 0.003 Cx,Cy                  |  |  |
| Processing Depth                            | 16 bits                        |  |  |
| Color Temperature - Default<br>(Adjustable) | 9300 ± 200 K (2,000 ~ 9,300 K) |  |  |

### Curve Installation

| Curve Support (-:concave +: convex) | Flat, Flat |
|-------------------------------------|------------|

### Controller

| Ruilt_in |  |  |
|----------|--|--|





# Display Dimensions



# Connectivity

- USB X 2
- 2 HDMI IN X 2
- **3** HEADPHONE
- 4 RS232
- 5 AUDIO OUT
- **6** SERVICE
- 7 LAN