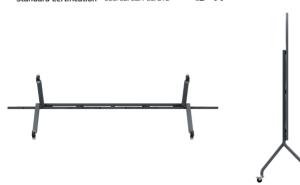

p/Humidity     | -20 - 40 °C/ 10% - 90%RH (no frost) |
|-----------------------------|-------------------------------------|
| Storage Temp/Humidity       | -20 - 40 °C/ 10% - 65%RH (no frost) |
| IP Rating                   | IP50                                |
| Expected LED Lifetime (Max) | 100,000 Hrs                         |

# Speaker

| Built-in | 15W×4                                                                                       |
|----------|---------------------------------------------------------------------------------------------|
| External | 3.5-mm AUDIO external sound system connector (prior to the built-in sound system connector) |

#### Certification

| Standard Certification | CCC/CE/CB/ECC/ETI | CB C€ |
|------------------------|-------------------|-------|



| _     |      |   |
|-------|------|---|
| 5110  | -ta  | m |
| _ v : | סנכו | ш |

| OS       | Android 9.0                                                     |  |  |
|----------|-----------------------------------------------------------------|--|--|
| CPU      | CA73 x 4 1.3GHz                                                 |  |  |
| GPU      | G52 MC1                                                         |  |  |
| DDR      | 3GB                                                             |  |  |
| ROM      | 64GB                                                            |  |  |
| Language | Chinese/English/French/German/<br>Spanish/Italian/Polish/Arabic |  |  |

# Optical Parameter

| Brightness                                  | 500 nits                       |  |  |
|--------