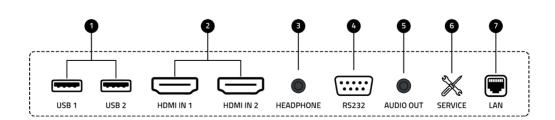

# Connectivity

- USB X 2
- 2 HDMI IN X 2
- **3** HEADPHONE
- 4 RS232
- 5 AUDIO OUT
- **6** SERVICE
- 7 LAN