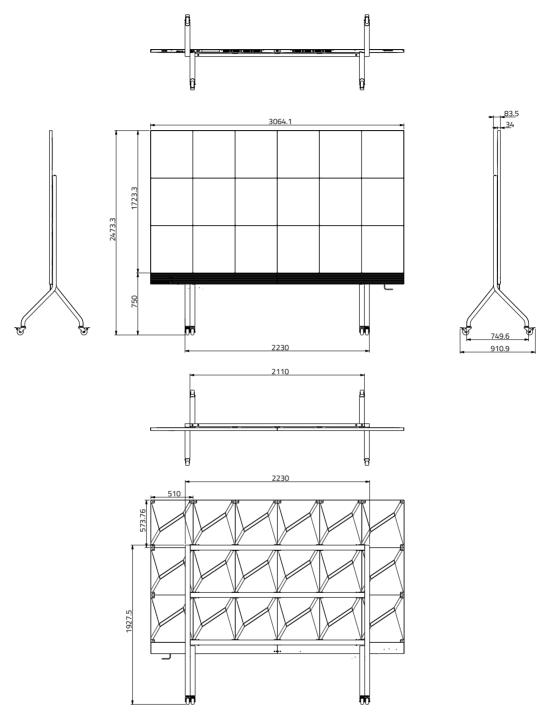

# Display Dimensions

## Physical Parameter

| Pixel Pitch                                    | 1.59 mm                                  |  |  |
|------------------------------------------------|------------------------------------------|--|--|
| Pixel Configuration                            | 3 in one SMD                             |  |  |
| Screen Resolution (W × H)                      | 1,920 × 1,080                            |  |  |
| Screen Dimensions (W x H x D) (mm)             | 3064 x 1723 x 34mm<br>(w/o Screen Frame) |  |  |
| Physical Resolution of Module (W × H) 80 x 120 |                                          |  |  |
| Physical Resolution of Panel (W × H)           | 320 x 360                                |  |  |
| LED Module Dimensions (mm)                     | 127.5 x 191.25mm                         |  |  |
| No. of Cabinet Per Screen (W × H)              | 6 x 3                                    |  |  |
| No. of Modules Per Cabinet (W × H)             | 4 x 3                                    |  |  |
| Panel Dimensions (W × H × D) (mm)              | 510 x 573.75 x 34mm                      |  |  |
| Screen Weight                                  | 195Kg (w/o Screen Frame)                 |  |  |
| Cabinet Material                               | Die-cast Aluminum                        |  |  |
| Gray Level (bit)                               | 14 bits                                  |  |  |
| Aspect Ratio                                   | 16:9                                     |  |  |