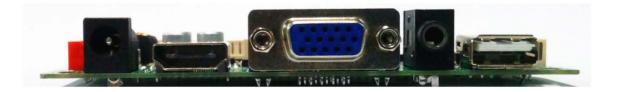

## Connectivity

| DC12V    | HDMI | VGA | PC       | USB |
|----------|------|-----|----------|-----|
| power in | in   | in  | Audio in |     |