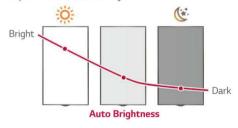

#### Smart Brightness Control

The auto brightness sensor adjust backlight brightness according to the ambient brightness to save power energy and protect the human eye.