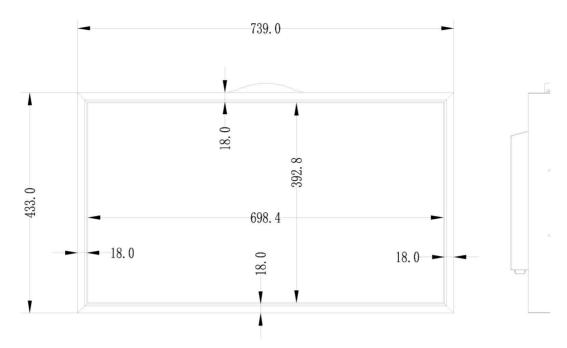

## Dimensions (unit : mm)

## SUREMIEW

| HD Series                 |                                            | SVFSHD320                                                                                                                                                       |  |
|---------------------------|--------------------------------------------|-----------------------------------------------------------------------------------------------------------------------------------------------------------------|--|
|                           | Screen Size                                | 32" (31.55" measured diagonally)                                                                                                                                |  |
| PANEL                     | Panel Technology                           | IPS                                                                                                                                                             |  |
|                           | Aspect Ratio                               | 16:9                                                                                                                                                            |  |
|                           | Native Resolution                          | 1,920 × 1,080 (FHD)                                                                                                                                             |  |
|                           | Brightness                                 | 2,500cd/m (Typ.),<br>Customized 1500~3000cd/m <sup>2</sup>                                                                                                      |  |
|                           | Contrast Ratio                             | 1,000:1                                                                                                                                                         |  |
|                           | Dynamic CR                                 | 500,000:1                                                                                                                                                       |  |
|                           | Viewing Angle (H x V)                      | 178 x 178                                                                                                                                                       |  |
|                           | Surface Treatment                          | /                                                                                                                                                               |  |
|                           | Orientation                                | Landscape & Portrait                                                                                                                                            |  |
|                           | Input                                      | HDMI, VGA, USB                                                                                                                                                  |  |
| CONNECTIVITY              | Output                                     | Audio out                                                                                                                                                       |  |
|                           | External Control                           | IR Receiver, Auto-Dimming Sensor                                                                                                                                |  |
|                           | Bezel Color                                | Black                                                                                                                                                           |  |
|                           | Bezel Width                                | 18.0mm(T/B/L/R)                                                                                                                                                 |  |
|                           | Monitor Dimension (W x H x D)              | 739.00x433.00x85.00mm                                                                                                                                           |  |
| PHYSICAL<br>SPECIFICATION | Weight (Head)                              | 9.7kg                                                                                                                                                           |  |
| SPECIFICATION             | Carton Dimensions (W x H x D)              | TBD                                                                                                                                                             |  |
|                           | Packed Weight                              | TBD                                                                                                                                                             |  |
|                           | VESA <sup>™</sup> Standard Mount Interface | 200x300 mm                                                                                                                                                      |  |
| SPECIAL FEATURES          |                                            | Temperature sensor, Auto brightness sensor, Silent fans cooling<br>Source selection, Brightness/Contrast/Backlight select<br>Energy saving, Smart energy saving |  |
| ENVIRONMENT<br>CONDITIONS | Operation Temperature Range                | 0°C to 45°C (w/o Direct sunlight)<br>0°C to 35°C (Direct sunlight)                                                                                              |  |
|                           | Operation Humidity Range                   | 10% to 80%                                                                                                                                                      |  |
|                           | Power Supply                               | 100-240 V~, 50/60 Hz                                                                                                                                            |  |
|                           | Power Type                                 | Built-In Power                                                                                                                                                  |  |
| POWER                     | Power Concumption Typ                      | 100W                                                                                                                                                            |  |
|                           | Power Consumption Max                      | 110W                                                                                                                                                            |  |
| STANDARD                  | Safety                                     | /                                                                                                                                                               |  |
| (CERTIFICATION)           | EMC                                        | CE                                                                                                                                                              |  |
|                           | Included Accessories                       | Remote controll(w/o battery) ,AC power plug                                                                                                                     |  |
| ACCESSORIES               | Optional Accessories                       | Mounting brachets(wall mount,roof hanging,floor stand)                                                                                                          |  |