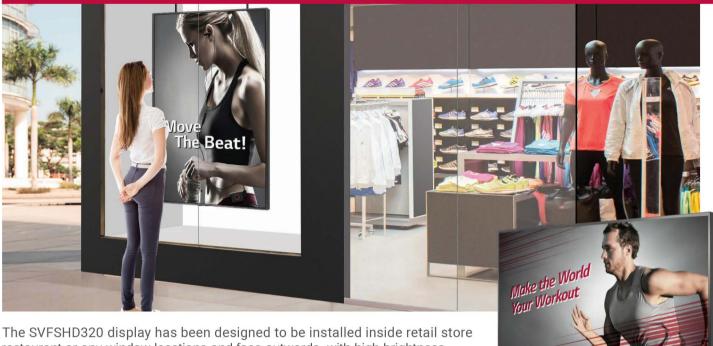

# In-Window Display Series - SVFSHD320

Outstanding Brightness with Quiet Operation

The SVFSHD320 display has been designed to be installed inside retail store restaurant or any window locations and face outwards, with high brightness performance that is designed to attract attention, evening during the daytime. Its low power consumption and the silent fans create low noise makes it extremely energy efficient.

# In-Window Display Series - SVFSHD320

Outstanding Brightness with Quiet Operation