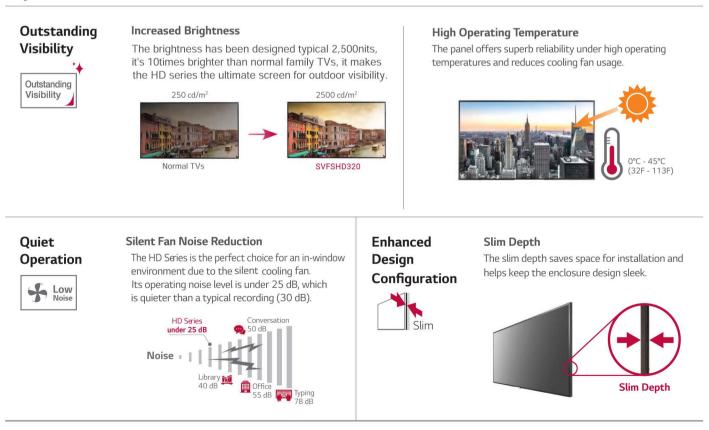

#### **HD Series**

- Brightness: 2,500 cd/m<sup>2</sup> Typical, customized 1500~3000cd/m<sup>2</sup>
- Interface : HDMI,USB,VGA

### Cost Effective

 Low Power Consumption Using The M+ Panel The M+ panel offers excellent energy efficiency and cost savings and decreases power consumption compared to conventional RGB panels

#### Smart Brightness Control

The auto brightness sensor adjust backlight brightness according to the ambient brightness to save power energy and protect the human eye.