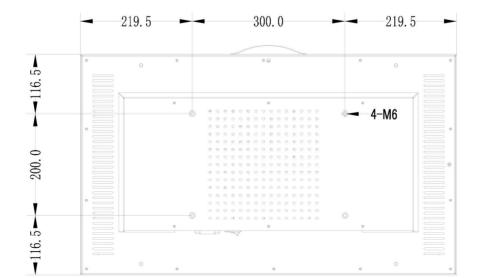

Series**

- Brightness: 2,500 cd/m<sup>2</sup> Typical, customized 1500~3000cd/m<sup>2</sup>
- Interface : HDMI,USB,VGA

### **Other Features**

### Cost Effective

 Low Power Consumption Using The M+ Panel The M+ panel offers excellent energy efficiency and cost savings and decreases power consumption compared to conventional RGB panels



#### Smart Brightness Control

The auto brightness sensor adjust backlight brightness according to the ambient brightness to save power energy and protect the human eye.



## Connectivity

| DC12V    | HDMI | VGA | PC       | USB |
|----------|------|-----|----------|-----|
| power in | in   | in  | Audio in |     |



# SURE**WIEW**

# In-Window Display Series - SVFSHD320



Outstanding Brightness with Quiet Operation

## Dimensions (unit : mm)







# SURE**WIE**W

## Specifications

## SUREMIEW

| HD Series                 |                                            | SVFSHD320                                                                                                                                                       |  |
|---------------------------|--------------------------------------------|-----------------------------------------------------------------------------------------------------------------------------------------------------------------|--|
|                           | Screen Size                                | 32" (31.55" measured diagonally)                                                                                                                                |  |
| PANEL                     |