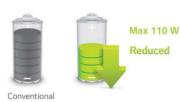

### Cost Effective

 Low Power Consumption Using The M+ Panel The M+ panel offers excellent energy efficiency and cost savings and decreases power consumption compared to conventional RGB panels

## SUREMIEW

| HD Series                 |                                            | SVFSHD320                                                                                                                                                       |  |
|---------------------------|--------------------------------------------|-----------------------------------------------------------------------------------------------------------------------------------------------------------------|--|
|                           | Screen Size                                | 32" (31.55" measured diagonally)                                                                                                                                |  |
| PANEL                     | Panel Technology                           | IPS                                                                                                                                                             |  |
|                           | Aspect Ratio                               | 16:9                                                                                                                                                            |  |
|                           | Native Resolution                          | 1,920 × 1,080 (FHD)                                                                                                                                             |  |
|                           | Brightness                                 | 2,500cd/m (Typ.),<br>Customized 1500~3000cd/m <sup>2</sup>                                                                                                      |  |
|                           | Contrast Ratio                             | 1,000:1                                                                                                                                                         |  |
|                           | Dynamic CR                                 | 500,000:1                                                                                                                                                       |  |
|                           | Viewing Angle (H x V)                      | 178 x 178                                                                                                                                                       |  |
|                           | Surface Treatment                          | /                                                                                                                                                               |  |
|                           | Orientation                                | Landscape & Portrait                                                                                                                                            |  |
|                           | Input                                      | HDMI, VGA, USB                                                                                                                                                  |  |
| CONNECTIVITY              | Output                                     | Audio out                                                                                                                                                       |  |
|                           | External Control                           | IR Receiver, Auto-Dimming Sensor                                                                                                                                |  |
|                           | Bezel Color                                | Black                                                                                                                                                           |  |
|                           | Bezel Width                                | 18.0mm(T/B/L/R)                                                                                                                                                 |  |
|                           | Monitor Dimension (W x H x D)              | 739.00x433.00x85.00mm                                                                                                                                           |  |
| PHYSICAL<br>SPECIFICATION | Weight (Head)                              | 9.7kg                                                                                                                                                           |  |
| SPECIFICATION             | Carton Dimensions (W x H x D)              | TBD                                                                                                                                                             |  |
|                           | Packed Weight                              | TBD                                                                                                                                                             |  |
|                           | VESA <sup>™</sup> Standard Mount Interface | 200x300 mm                                                                                                                                                      |  |
| SPECIAL FEATURES          |                                            | Temperature sensor, Auto brightness sensor, Silent fans cooling<br>Source selection, Brightness/Contrast/Backlight select<br>Energy saving, Smart energy saving |  |
| ENVIRONMENT<br>CONDITIONS | Operation Temperature Range                | 0°C to 45°C (w/o Direct sunlight)<br>0°C to 35°C (Direct sunlight)                                                                                              |  |
|                           | Operation Humidity Range                   | 10% to 80%                                                                                                                                                      |  |
|                           | Power Supply                               | 100-240 V~, 50/60 Hz                                                                                                                                            |  |
|                           | Power Type                                 | Built-In Power                                                                                                                                                  |  |
| POWER                     | Power Concumption Typ                      | 100W                                                                                                                                                            |  |
|                           | Power Consumption Max                      | 110W                                                                                                                                                            |  |
| STANDARD                  | Safety                                     | /                                                                                                                                                               |  |
| (CERTIFICATION)           | EMC                                        | CE                                                                                                                                                              |  |
|                           | Included Accessories                       | Remote controll(w/o battery) ,AC power plug                                                                                                                     |  |
| ACCESSORIES               | Optional Accessories                       | Mounting brachets(wall mount,roof hanging,floor stand)                                                                                                          |  |