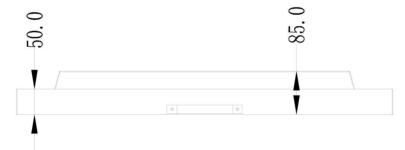

## Dimensions (unit : mm)

## SUREMIEW

| HD Series                 |                                            | SVFSHD320                                                                                                                                                       |  |
|---------------------------|--------------------------------------------|-----------------------------------------------------------------------------------------------------------------------------------------------------------------|--|
|                           | Screen Size                                | 32" (31.55" measured diagonally)                                                                                                                                |  |
| PANEL                     | Panel Technology                           | IPS                                                                                                                                                             |  |
|                           | Aspect Ratio                               | 16:9                                                                                                                                                            |  |
|                           | Native Resolution                          | 1,920 × 1,080 (FHD)                                                                                                                                             |  |
|                           | Brightness                                 | 2,500cd/m (Typ.),<br>Customized 1500~3000cd/m <sup>2</sup>                                                                                                      |  |
|                           | Contrast Ratio                             | 1,000:1                                                                                                                                                         |  |
|                           | Dynamic CR                                 | 500,000:1                                                                                                                                                       |  |
|                           | Viewing Angle (H x V)                      | 178 x 178                                                                                                                                                       |  |
|                           | Surface Treatment                          | /                                                                                                                                                               |  |
|                           | Orientation                                | Landscape & Portrait                                                                                                                                            |  |
|                           | Input                                      | HDMI, VGA, USB                                                                                                                                                  |  |
| CONNECTIVITY              | Output                                     | Audio out                                                                                                                                                       |  |
|                           | External Control                           | IR Receiver, Auto-Dimming Sensor                                                                                                                                |  |
|                           | Bezel Color                                | Black                                                                                                                                                           |  |
|                           | Bezel Width                                | 18.0mm(T/B/L/R)                                                                                                                                                 |  |
|                           | Monitor Dimension (W x H x D)              | 739.00x433.00x85.00mm                                                                                                                                           |  |
| PHYSICAL<br>SPECIFICATION | Weight (Head)                              | 9.7kg                                                                                                                                                           |  |
| SPECIFICATION             | Carton Dimensions (W x H x D)              | TBD                                                                                                                                                             |  |
|                           | Packed Weight                              | TBD                                                                                                                                                             |  |
|                           | VESA <sup>™</sup> Standard Mount Interface | 200x300 mm                                                                                                                                                      |  |
| SPECIAL FEATURES          |                                            | Temperature sensor, Auto brightness sensor, Silent fans cooling<br>Source selection, Brightness/Contrast/Backlight select<br>Energy saving, Smart energy saving |  |
| ENVIRONMENT<br>CONDITIONS | Operation Temperature Range                | 0°C to 45°C (w/o Direct sunlight)<br>0°C to 35°C (Direct sunlight)                                                                                              |  |
|                           | Operation Humidity Range                   | 10% to 80%                                                                                                                                                      |  |
|                           | Power Supply                               | 100-240 V~, 50/60 Hz                                                                                                                                            |  |
|                           | Power Type                                 | Built-In Power                                                                                                                                                  |  |
| POWER                     | Power Concumption Typ                      | 100W                                                                                                                                                            |  |
|                           | Power Consumption Max                      | 110W                                                                                                                                                            |  |
| STANDARD                  | Safety                                     | /                                                                                                                                                               |  |
| (CERTIFICATION)           | EMC                                        | CE                                                                                                                                                              |  |
|                           | Included Accessories                       | Remote controll(w/o battery) ,AC power plug                                                                                                                     |  |
| ACCESSORIES               | Optional Accessories                       | Mounting brachets(wall mount,roof hanging,floor stand)                                                                                                          |  |