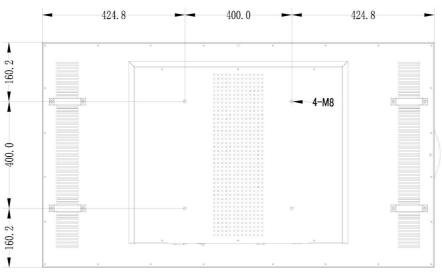

# In-Window Display Series - SVFSHD550

SUREWIEW

| HD Series                   |                                            | 01/501/19550                                                                                                                                                    |  |  |
|-----------------------------|--------------------------------------------|-----------------------------------------------------------------------------------------------------------------------------------------------------------------|--|--|
|                             | 100 April                                  | SVFSHD550                                                                                                                                                       |  |  |
| PANEL                       | Screen Size                                | 55" (54.64" measured diagonally)                                                                                                                                |  |  |
|                             | Panel Technology                           | IPS                                                                                                                                                             |  |  |
|                             | Aspect Ratio                               | 16:9                                                                                                                                                            |  |  |
|                             | Native Resolution                          | 1,920 x 1,080 (FHD)                                                                                                                                             |  |  |
|                             | Brightness                                 | 2,500cd/m (Typ.),<br>Customized 1500~5000cd/m <sup>2</sup>                                                                                                      |  |  |
|                             | Contrast Ratio                             | 1,000:1                                                                                                                                                         |  |  |
|                             | Dynamic CR                                 | 500,000:1                                                                                                                                                       |  |  |
|                             | Viewing Angle (H x V)                      | 178 x 178                                                                                                                                                       |  |  |
|                             | Surface Treatment                          |                                                                                                                                                                 |  |  |
|                             | Orientation                                | Landscape & Portrait                                                                                                                                            |  |  |
| CONNECTIVITY                | Input                                      | HDMI, USB,VGA                                                                                                                                                   |  |  |
|                             | Output                                     |                                                                                                                                                                 |  |  |
|                             | External Control                           | IR Receiver, Auto-Dimming Sensor                                                                                                                                |  |  |
| PHYSICAL<br>SPECIFICATION   | Bezel Color                                | Black                                                                                                                                                           |  |  |
|                             | Bezel Width                                | 18mm(T/B/L/R)                                                                                                                                                   |  |  |
|                             | Monitor Dimension (W x H x D)              | 1249.60x720.40x85.00mm                                                                                                                                          |  |  |
|                             | Weight (Head)                              | 33.0kg                                                                                                                                                          |  |  |
|                             | Carton Dimensions (W x H x D)              | TBD                                                                                                                                                             |  |  |
|                             | Packed Weight                              | TBD                                                                                                                                                             |  |  |
|                             | VESA <sup>™</sup> Standard Mount Interface | 400x400 mm                                                                                                                                                      |  |  |
| SPECIAL FEATURES            |                                            | Temperature sensor, Auto brightness sensor, Silent fans cooling<br>Source selection, Brightness/Contrast/Backlight select<br>Energy saving, Smart energy saving |  |  |
| ENVIRONMENT<br>CONDITIONS   | Operation Temperature Range                | 0°C to 45°C (w/o Direct sunlight)<br>0°C to 35°C (Direct sunlight)                                                                                              |  |  |
|                             | Operation Humidity Range                   | 10% to 80%                                                                                                                                                      |  |  |
| POWER                       | Power Supply                               | 100-240 V-, 50/60 Hz                                                                                                                                            |  |  |
|                             | Power Type                                 | Built-In Power                                                                                                                                                  |  |  |
|                             | Тур                                        | 300W                                                                                                                                                            |  |  |
|                             | Power Consumption Max                      | 330W                                                                                                                                                            |  |  |
| STANDARD<br>(CERTIFICATION) | Safety                                     |                                                                                                                                                                 |  |  |
|                             | EMC                                        | CE                                                                                                                                                              |  |  |
| ACCESSORIES                 | Included Accessories                       | Remote controll(w/o battery) ,AC power plug                                                                                                                     |  |  |
|                             | Optional Accessories                       |                                                                                                                                                                 |  |  |
| -                           |                                            |                                                                                                                                                                 |  |  |