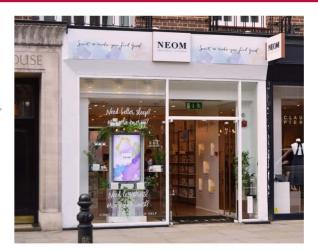

## Sureview 55" High Bright In-Window Display

#### Screen Size

55"

(54.64" measured diagonally)

 Brightness: 2,500 cd/m² Typical, customized 1500~5000cd/m²

• Interface : HDMI,USB,VGA