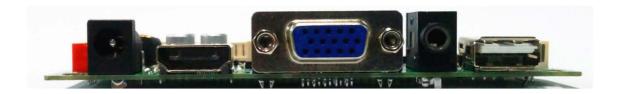

## Connectivity

| DC12V    | HDMI | <b>VGA</b> | PC       | USB |
|----------|------|------------|----------|-----|
| power in | in   | in         | Audio in |     |