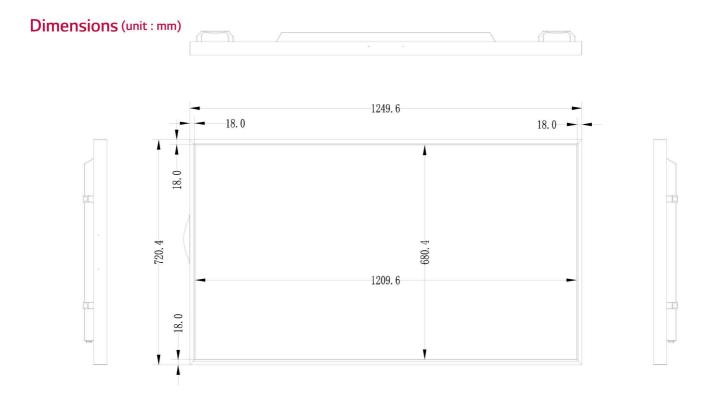

# In-Window Display Series - SVFSHD550

SUREWIEW

| HD Series                   |                                            | 01/501/19550                                                                                                                                                    |  |  |
|-----------------------------|--------------------------------------------|-----------------------------------------------------------------------------------------------------------------------------------------------------------------|--|--|
|                             | 100 April                                  | SVFSHD550                                                                                                                                                       |  |  |
| PANEL                       | Screen Size                                | 55" (54.64" measured diagonally)                                                                                                                                |  |  |
|                             | Panel Technology                           | IPS                                                                                                                                                             |  |  |
|                             | Aspect Ratio                               | 16:9                                                                                                                                                            |  |  |
|                             | Native Resolution                          | 1,920 x 1,080 (FHD)                                                                                                                                             |  |  |
|                             | Brightness                                 | 2,500cd/m (Typ.),<br>Customized 1500~5000cd/m <sup>2</sup>                                                                                                      |  |  |
|                             | Contrast Ratio                             | 1,000:1                                                                                                                                                         |  |  |
|                             | Dynamic CR                                 | 500,000:1                                                                                                                                                       |  |  |
|                             | Viewing Angle (H x V)                      | 178 x 178                                                                                                                                                       |  |  |
|                             | Surface Treatment                          |                                                                                                                                                                 |  |  |
|                             | Orientation                                | Landscape & Portrait                                                                                                                                            |  |  |
| CONNECTIVITY                | Input                                      | HDMI, USB,VGA                                                                                                                                                   |  |  |
|                             | Output                                     |                                                                                                                                                                 |  |  |
|                             | External Control                           | IR Receiver, Auto-Dimming Sensor                                                                                                                                |  |  |
| PHYSICAL<br>SPECIFICATION   | Bezel Color                                | Black                                                                                                                                                           |  |  |
|                             | Bezel Width                                | 18mm(T/B/L/R)                                                                                                                                                   |  |  |
|                             | Monitor Dimension (W x H x D)              | 1249.60x720.40x85.00mm                                                                                                                                          |  |  |
|                             | Weight (Head)                              | 33.0kg                                                                                                                                                          |  |  |
|                             | Carton Dimensions (W x H x D)              | TBD                                                                                                                                                             |  |  |
|                             | Packed Weight                              | TBD                                                                                                                                                             |  |  |
|                             | VESA <sup>™</sup> Standard Mount Interface | 400x400 mm                                                                                                                                                      |  |  |
| SPECIAL FEATURES            |                                            | Temperature sensor, Auto brightness sensor, Silent fans cooling<br>Source selection, Brightness/Contrast/Backlight select<br>Energy saving, Smart energy saving |  |  |
| ENVIRONMENT<br>CONDITIONS   | Operation Temperature Range                | 0°C to 45°C (w/o Direct sunlight)<br>0°C to 35°C (Direct sunlight)                                                                                              |  |  |
|                             | Operation Humidity Range                   | 10% to 80%                                                                                                                                                      |  |  |
| POWER                       | Power Supply                               | 100-240 V-, 50/60 Hz                                                                                                                                            |  |  |
|                             | Power Type                                 | Built-In Power                                                                                                                                                  |  |  |
|                             | Тур                                        | 300W                                                                                                                                                            |  |  |
|                             | Power Consumption Max                      | 330W                                                                                                                                                            |  |  |
| STANDARD<br>(CERTIFICATION) | Safety                                     |                                                                                                                                                                 |  |  |
|                             | EMC                                        | CE                                                                                                                                                              |  |  |
| ACCESSORIES                 | Included Accessories                       | Remote controll(w/o battery) ,AC power plug                                                                                                                     |  |  |
|                             | Optional Accessories                       |                                                                                                                                                                 |  |  |
| -                           |                                            |                                                                                                                                                                 |  |  |