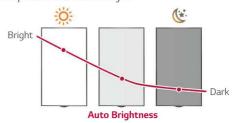

#### **Smart Brightness Control**

The auto brightness sensor adjust backlight brightness according to the ambient brightness to save power energy and protect the human eye.