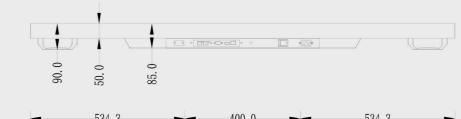

### Dimensions (unit:mm)

| HD Series                   |                                            | SVFSHD650                                                                                                                                                       |
|-----------------------------|--------------------------------------------|-----------------------------------------------------------------------------------------------------------------------------------------------------------------|
| PANEL                       | Screen Size                                | 65" (64.53" measured diagonally)                                                                                                                                |
|                             | Panel Technology                           | IPS, RGBW                                                                                                                                                       |
|                             | Aspect Ratio                               | 16:9                                                                                                                                                            |
|                             | Native Resolution                          | 3,840 x 2,160 (UHD)                                                                                                                                             |
|                             | Brightness                                 | 2,500cd/m (Typ.),<br>Customized 1500~5000cd/m <sup>2</sup>                                                                                                      |
|                             | Contrast Ratio                             | 1,100:1                                                                                                                                                         |
|                             | Dynamic CR                                 | 500,000:1                                                                                                                                                       |
|                             | Viewing Angle (H x V)                      | 178 x 178                                                                                                                                                       |
|                             | Surface Treatment                          | I                                                                                                                                                               |
|                             | Orientation                                | Landscape & Portrait                                                                                                                                            |
| CONNECTIVITY                | Input                                      | HDMI                                                                                                                                                            |
|                             | Output                                     |                                                                                                                                                                 |
|                             | External Control                           | IR Receiver, Auto-Dimming Sensor                                                                                                                                |
| PHYSICAL<br>SPECIFICATION   | Bezel Color                                | Black                                                                                                                                                           |
|                             | Bezel Width                                | 18mm(T/B/L/R)                                                                                                                                                   |
|                             | Monitor Dimension (W x H x D)              | 1468.60x843.60x85.30mm                                                                                                                                          |
|                             | Weight (Head)                              | 40.0kg                                                                                                                                                          |
|                             | Carton Dimensions (W x H x D)              | 157*28*105cm                                                                                                                                                    |
|                             | Packed Weight                              | 60.0kg                                                                                                                                                          |
|                             | VESA <sup>™</sup> Standard Mount Interface | 400x400 mm                                                                                                                                                      |
| SPECIAL FEATURES            | 5                                          | Temperature sensor, Auto brightness sensor, Silent fans cooling<br>Source selection, Brightness/Contrast/Backlight select<br>Energy saving, Smart energy saving |
| ENVIRONMENT<br>CONDITIONS   | Operation Temperature Range                | 0°C to 45°C (w/o Direct sunlight)<br>0°C to 35°C (Direct sunlight)                                                                                              |
|                             | Operation Humidity Range                   | 10% to 80%                                                                                                                                                      |
| POWER                       | Power Supply                               | 100-240 V~, 50/60 Hz                                                                                                                                            |
|                             | Power Type                                 | Built-In Power                                                                                                                                                  |
|                             | Power Consumption Typ./Max                 | 400W / 450W                                                                                                                                                     |
| STANDARD<br>(CERTIFICATION) | Safety                                     | ĺ                                                                                                                                                               |
|                             | EMC                                        | CE / FCC                                                                                                                                                        |
| ACCESSORIES                 | Included Accessories                       | Remote controll(w/o battery) ,AC power plug                                                                                                                     |
|                             | Optional Accessories                       | Mounting brachets(wall mount,roof hanging,floor stand)                                                                                                          |