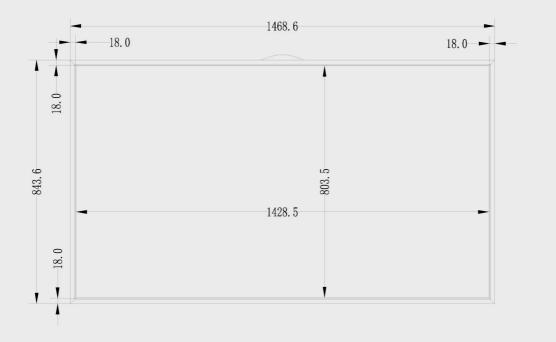

### Dimensions (unit:mm)

| HD Series                   |                                            | SVFSHD650                                                                                                                                                       |
|-----------------------------|--------------------------------------------|-----------------------------------------------------------------------------------------------------------------------------------------------------------------|
| PANEL                       | Screen Size                                | 65" (64.53" measured diagonally)                                                                                                                                |
|                             | Panel Technology                           | IPS, RGBW                                                                                                                                                       |
|                             | Aspect Ratio                               | 16:9                                                                                                                                                            |
|                             | Native Resolution                          | 3,840 x 2,160 (UHD)                                                                                                                                             |
|                             | Brightness                                 | 2,500cd/m (Typ.),<br>Customized 1500~5000cd/m <sup>2</sup>                                                                                                      |
|                             | Contrast Ratio                             | 1,100:1                                                                                                                                                         |
|                             | Dynamic CR                                 | 500,000:1                                                                                                                                                       |
|                             | Viewing Angle (H x V)                      | 178 x 178                                                                                                                                                       |
|                             | Surface Treatment                          | I                                                                                                                                                               |
|                             | Orientation                                | Landscape & Portrait                                                                                                                                            |
| CONNECTIVITY                | Input                                      | HDMI                                                                                                                                                            |
|                             | Output                                     |                                                                                                                                                                 |
|                             | External Control                           | IR Receiver, Auto-Dimming Sensor                                                                                                                                |
| PHYSICAL<br>SPECIFICATION   | Bezel Color                                | Black                                                                                                                                                           |
|                             | Bezel Width                                | 18mm(T/B/L/R)                                                                                                                                                   |
|                             | Monitor Dimension (W x H x D)              | 1468.60x843.60x85.30mm                                                                                                                                          |
|                             | Weight (Head)                              | 40.0kg                                                                                                                                                          |
|                             | Carton Dimensions (W x H x D)              | 157*28*105cm                                                                                                                                                    |
|                             | Packed Weight                              | 60.0kg                                                                                                                                                          |
|                             | VESA <sup>™</sup> Standard Mount Interface | 400x400 mm                                                                                                                                                      |
| SPECIAL FEATURES            | 5                                          | Temperature sensor, Auto brightness sensor, Silent fans cooling<br>Source selection, Brightness/Contrast/Backlight select<br>Energy saving, Smart energy saving |
| ENVIRONMENT<br>CONDITIONS   | Operation Temperature Range                | 0°C to 45°C (w/o Direct sunlight)<br>0°C to 35°C (Direct sunlight)                                                                                              |
|                             | Operation Humidity Range                   | 10% to 80%                                                                                                                                                      |
| POWER                       | Power Supply                               | 100-240 V~, 50/60 Hz                                                                                                                                            |
|                             | Power Type                                 | Built-In Power                                                                                                                                                  |
|                             | Power Consumption Typ./Max                 | 400W / 450W                                                                                                                                                     |
| STANDARD<br>(CERTIFICATION) | Safety                                     | ĺ                                                                                                                                                               |
|                             | EMC                                        | CE / FCC                                                                                                                                                        |
| ACCESSORIES                 | Included Accessories                       | Remote controll(w/o battery) ,AC power plug                                                                                                                     |
|                             | Optional Accessories                       | Mounting brachets(wall mount,roof hanging,floor stand)                                                                                                          |