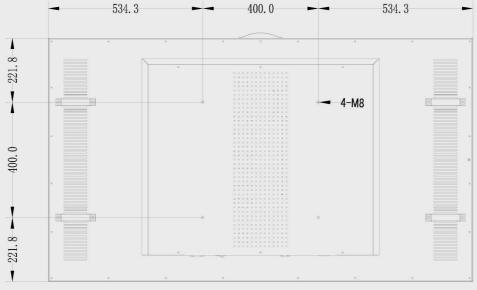

### Dimensions (unit:mm)

| HD Series                   |                                            | SVFSHD650                                                                                                                                                       |
|-----------------------------|--------------------------------------------|-----------------------------------------------------------------------------------------------------------------------------------------------------------------|
| PANEL                       | Screen Size                                | 65" (64.53" measured diagonally)                                                                                                                                |
|                             | Panel Technology                           | IPS, RGBW                                                                                                                                                       |
|                             | Aspect Ratio                               | 16:9                                                                                                                                                            |
|                             | Native Resolution                          | 3,840 x 2,160 (UHD)                                                                                                                                             |
|                             | Brightness                                 | 2,500cd/m (Typ.),<br>Customized 1500~5000cd/m <sup>2</sup>                                                                                                      |
|                             | Contrast Ratio                             | 1,100:1                                                                                                                                                         |
|                             | Dynamic CR                                 | 500,000:1                                                                                                                                                       |
|                             | Viewing Angle (H x V)                      | 178 x 178                                                                                                                                                       |
|                             | Surface Treatment                          | I                                                                                                                                                               |
|                             | Orientation                                | Landscape & Portrait                                                                                                                                            |
| CONNECTIVITY                | Input                                      | HDMI                                                                                                                                                            |
|                             | Output                                     |                                                                                                                                                                 |
|                             | External Control                           | IR Receiver, Auto-Dimming Sensor                                                                                                                                |
| PHYSICAL<br>SPECIFICATION   | Bezel Color                                | Black                                                                                                                                                           |
|                             | Bezel Width                                | 18mm(T/B/L/R)                                                                                                                                                   |
|                             | Monitor Dimension (W x H x D)              | 1468.60x843.60x85.30mm                                                                                                                                          |
|                             | Weight (Head)                              | 40.0kg                                                                                                                                                          |
|                             | Carton Dimensions (W x H x D)              | 157*28*105cm                                                                                                                                                    |
|                             | Packed Weight                              | 60.0kg                                                                                                                                                          |
|                             | VESA <sup>™</sup> Standard Mount Interface | 400x400 mm                                                                                                                                                      |
| SPECIAL FEATURES            | 5                                          | Temperature sensor, Auto brightness sensor, Silent fans cooling<br>Source selection, Brightness/Contrast/Backlight select<br>Energy saving, Smart energy saving |
| ENVIRONMENT<br>CONDITIONS   | Operation Temperature Range                | 0°C to 45°C (w/o Direct sunlight)<br>0°C to 35°C (Direct sunlight)                                                                                              |
|                             | Operation Humidity Range                   | 10% to 80%                                                                                                                                                      |
| POWER                       | Power Supply                               | 100-240 V~, 50/60 Hz                                                                                                                                            |
|                             | Power Type                                 | Built-In Power                                                                                                                                                  |
|                             | Power Consumption Typ./Max                 | 400W / 450W                                                                                                                                                     |
| STANDARD<br>(CERTIFICATION) | Safety                                     | ĺ                                                                                                                                                               |
|                             | EMC                                        | CE / FCC                                                                                                                                                        |
| ACCESSORIES                 | Included Accessories                       | Remote controll(w/o battery) ,AC power plug                                                                                                                     |
|                             | Optional Accessories                       | Mounting brachets(wall mount,roof hanging,floor stand)                                                                                                          |