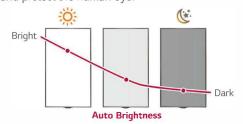

#### **Smart Brightness Control**

The auto brightness sensor adjust backlight brightness according to the ambient brightness to save power energy and protect the human eye.