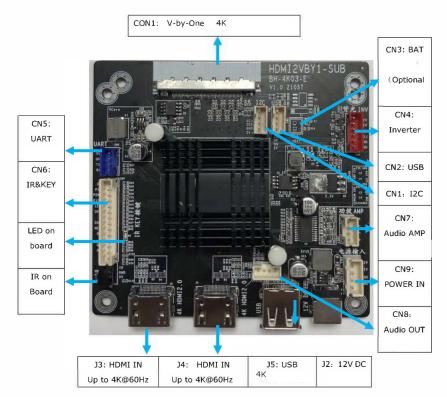

# In-Window Display Series - SVFSHD650

## Outstanding Brightness with Quiet Operation





#### Screen Size

65

(64.53" measured diagonally)

#### **HD Series**

- Brightness: 2,500 cd/m<sup>2</sup> Typical, customized 1500~5000cd/m<sup>2</sup>
- · Interface: HDMI, DVI, VGA, DP















#### **Other Features**

#### Cost Effective



#### Low Power Consumption Using The M+ Panel

The M+ panel offers excellent energy efficiency and cost savings and decreases power consumption compared to conventional RGB panels





#### **Smart Brightness Control**

The auto brightness sensor adjust backlight brightness according to the ambient brightness to save power energy and protect the human eye.



## Connectivity



SUREVIEW

# In-Window Display Series - SVFSHD650





### Dimensions (unit:mm)









| HD Series                   |                                            | SVFSHD650                                                                                                                                                       |
|-----------------------------|--------------------------------------------|-----------------------------------------------------------------------------------------------------------------------------------------------------------------|
| PANEL                       | Screen Size                                | 65" (64.53" measured diagonally)