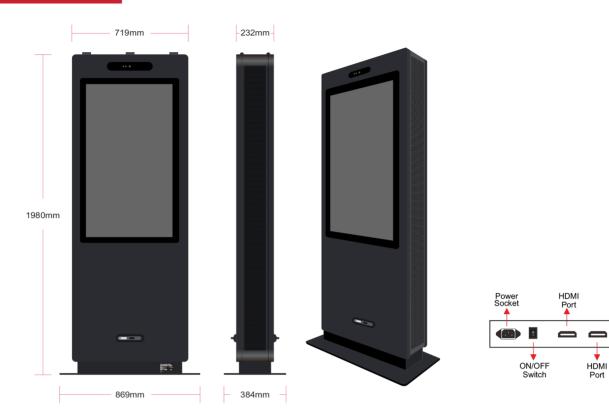

#### **Specifications**

| DISPLAY                   | Max Resolution<br>Aspect Ratio<br>Pixel Pitch<br>Viewing Angle                      | 43inch TFT LED<br>1920x1080<br>16:09<br>0.4903×0.4903<br>89/89/89/89                                                                                                                                                                                          | COOLING SYSTEM      | Blowing machine<br>Cooling fan<br>Noise DB(A)                                                                                                | Air cooling system: 45 blowing machines and<br>15 cooling fans, stable and reliable performance<br><55dB |
|---------------------------|-------------------------------------------------------------------------------------|---------------------------------------------------------------------------------------------------------------------------------------------------------------------------------------------------------------------------------------------------------------|---------------------|----------------------------------------------------------------------------------------------------------------------------------------------|----------------------------------------------------------------------------------------------------------|
|                           |                                                                                     |                                                                                                                                                                                                                                                               | LEVEL OF PROTECTION | N                                                                                                                                            | IP65                                                                                                     |
|                           | 1200:1<br>3500-4000cd/m <sup>2</sup><br>26ms<br>941.184x529.416mm<br>973x565.8x29mm | ON-SCREEN DISPLAY LANGUAGES                                                                                                                                                                                                                                   |                     | English, French, German, Italian, Polish,<br>Russian, Simplified Chinese, Spanish,<br>Turkish, Arabic, Japanese,<br>Traditional Chinese etc. |                                                                                                          |
|                           | Screen Weight<br>Lamp Type                                                          | 11Kg<br>WLED                                                                                                                                                                                                                                                  | DISPLAYMODE         |                                                                                                                                              | Portrait & Landscape                                                                                     |
| INTERFACE                 | PC-VGA<br>HDMI                                                                      | 2*HDMI input 1*PC-RGB(VGA) input 1*PC-Audio input 1*Earphine output 1*AC input Up to 1920x1080@60Hz 480i, 480p, 720i, 720p, 1080i, 1080p 480i, 480p, 720i, 720p, 1080i, 1080p Power on/off  Metal Matte silver Wall mounting compatible with standard bracket | POWER               | Mains Power<br>Consumption                                                                                                                   | AC 100-240V, 50-60 Hz<br>480W                                                                            |
|                           |                                                                                     |                                                                                                                                                                                                                                                               | SOUND               | Built-in Speakers                                                                                                                            | 2 x 10W                                                                                                  |
|                           |                                                                                     |                                                                                                                                                                                                                                                               | DIMENSION & WEIGHT  | Machine Size<br>Machine Weight<br>Wooden Case Size<br>Wooden Case Weight                                                                     | 1980x384x869<br>125KG<br>2110x400x1040mm<br>168KG                                                        |
| MECHANICAL                | Switch  Cabinet Material  Finish  Mount                                             |                                                                                                                                                                                                                                                               | OTHER               | Regulatory Approvals<br>Warranty                                                                                                             | CE, FCC, ROHS, HDMI certificates<br>2 years warranty                                                     |
|                           |                                                                                     |                                                                                                                                                                                                                                                               | ACCESSORIES         | Remote Control<br>Power Supply<br>User's Manual                                                                                              | Optional<br>x1 AC cable<br>x1                                                                            |
| SPD                       |                                                                                     | Lightning protection device                                                                                                                                                                                                                                   |                     | occi s Manuai                                                                                                                                | A1                                                                                                       |
| LEAKAGE PROTECTION SWITCH |                                                                                     | 110~220V*1                                                                                                                                                                                                                                                    |                     |                                                                                                                                              |                                                                                                          |

EARPHONE Port

VGA Port