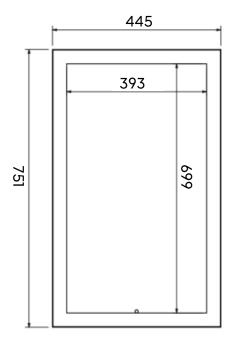

| Weight (G.W                 | ")                | 21kg                                                                                          | 33kg            | 40kg            | 45kg            | TBD             | TBD             |



# **Technical Drawings**



Unit: mm

### SVOA32W



#### SVOA43W



## SVOA49W



## SVOA55W





## **SUREMI**

# Technical Drawings

Unit: mm

#### SVOA65W



#### SVOA75W









## **Accessories**

## **SUREMIAW**



## **Packaging**





# **Application**













## Why Choose SUREMIN



# Cost-Effective Solution

Leveraging over 18 years of experience in the commercial display industry, Sureview offers cost-effective solutions tailored to your needs. Our strengths encompass cutting-edge design, expert engineering, personalized customer service, and competitive pricing.



## Project Customization

You can personalize your display to meet your needs by adding a logo or adjusting the color scheme. Sureview offers hardware modifications for current products and can create custom solutions for unique projects.



# Custom Product