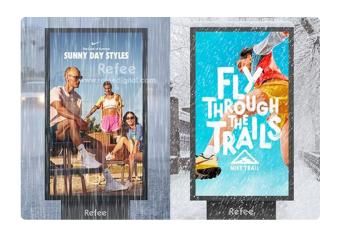

#### TRULY SUNLIGHT READABLE

Sureview utilizes high brightness levels ranging from 2500 nits to 4000 nits (with the potential to reach up to 5000 nits) in their commercial IPS display panels. This feature ensures excellent visibility even in high ambient light settings like direct sunlight.