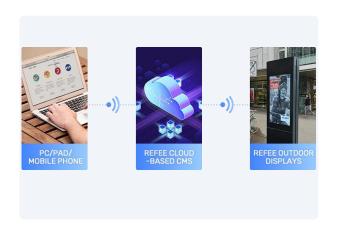

#### **EASY DATA CONTROL**

The Android media player can receive updates for onscreen content through USB plug and play. Another option is to network the screen for internet updates without requiring extra hardware.