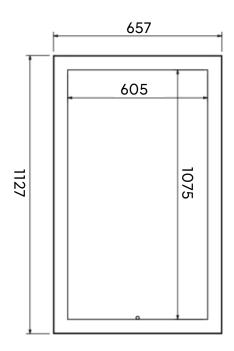

| Weight (G.W                 | ")                | 21kg                                                                                          | 33kg            | 40kg            | 45kg            | TBD             | TBD             |



# **Technical Drawings**



Unit: mm

### SVOA32W



#### SVOA43W



## SVOA49W



## SVOA55W





## **SUREMI**

# Technical Drawings

Unit: mm

#### SVOA65W



#### SVOA75W









## **Accessories**

## **SUREMIAW**



## **Packaging**





# **Application**













## Why Choose SUREMIN



# Cost-Effective Solution

Leveraging over 18 years of experience in the commercial display industry, Sureview offers cost-effective solutions tailored to your needs. Our strengths encompass cutting-edge design, expert engineering, personalized customer service, and competitive pricing.



## Project Customization

You can personalize your display to meet your needs by adding a logo or adjusting the color scheme. Sureview offers hardware modifications for current products and can create custom solutions for unique projects.



# Custom Product Testing & Configuration

If yo