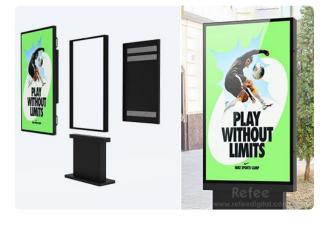

#### SLIM DESIGN&EASY INTEGRATION

Our outdoor displays feature a single, light, and slim design with a narrow 29mm bezel. They can be effortlessly tailored to different external settings without requiring a separate casing.

#### APPLICATIONS WITH MODULAR DESIGN

Sureview outdoor digital displays feature a modular design that simplifies the setup of a floor-standing installation or a configuration with two or three columns