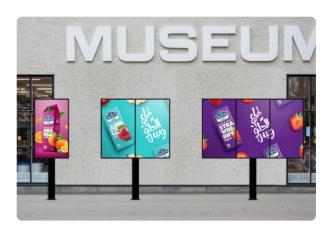

#### APPLICATIONS WITH MODULAR DESIGN

Sureview outdoor digital displays feature a modular design that simplifies the setup of a floor-standing installation or a configuration with two or three columns