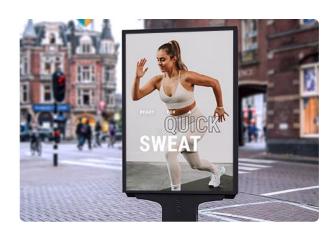

#### **IP66 WEATHERPROOF DESIGN**

The display is sealed with an IP66 design to ensure reliable operation. It is not just waterproof, but also weatherproof, protecting against the sun, rain, snow, dust, and wind. This feature is crucial for outdoor use.