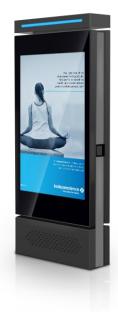

#### VANDAL PROOF&IK10 AG TEMPERED GLASS

The outdoor display series features a surface crafted from IK10 imported AG tempered glass, designed to withstand high temperatures and severe cold, offering optimal screen protection.

#### **IP66 WEATHERPROOF DESIGN**

The display is sealed with an IP66 design to ensure reliable operation. It is not just waterproof, but also weatherproof, protecting against the sun, rain, snow, dust, and wind. This feature is crucial for outdoor use.