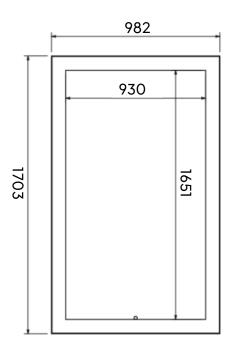

#### SLIM DESIGN&EASY INTEGRATION

Our outdoor displays feature a single, light, and slim design with a narrow 29mm bezel. They can be effortlessly tailored to different external settings without requiring a separate casing.