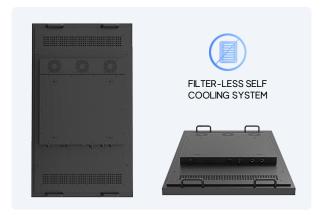

#### **ENERGY-EFFICIENT PERFORMANCE**

Sureview outdoor displays function with lower energy consumption due to advanced thermal control features and a filter-free design.