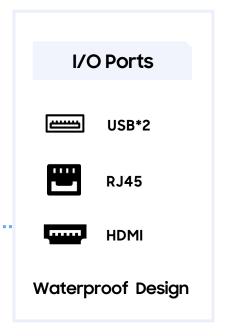

#### **EASY DATA CONTROL**

The Android media player can receive updates for onscreen content through USB plug and play. Another option is to network the screen for internet updates without requiring extra hardware.