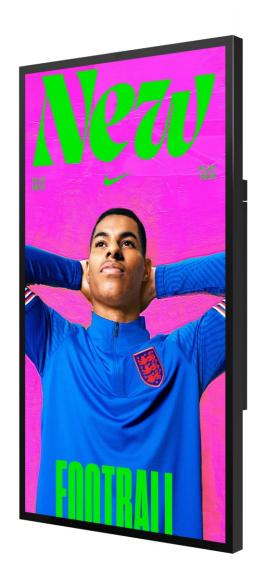

# **SUREMIAM**

## **Outdoor Display Series**

32" 43" 49" 55" 65" 75"



IP66 Rating Weatherproof



5000 Nits High Brightness



26 mm Narrow Bezel



#### FOR MORE INFORMATION



### SUREMIEW

## **Features**



#### TRULY SUNLIGHT READABLE

Sureview utilizes high brightness levels ranging from 2500 nits to 4000 nits (with the potential to reach up to 5000 nits) in their commercial IPS display panels. This feature ensures excellent visibility even in high ambient light settings like direct sunlight.



#### VANDAL PROOF&IK10 AG TEMPERED GLASS

The outdoor display series features a surface crafted from IK10 imported AG tempered glass, designed to withstand high temperatures and severe cold, offering optimal screen protection.



#### **IP66 WEATHERPROOF DESIGN**

The display is sealed with an IP66 design to ensure reliable operation. It is not just waterproof, but also weatherproof, protecting against the sun, rain, snow, dust, and win