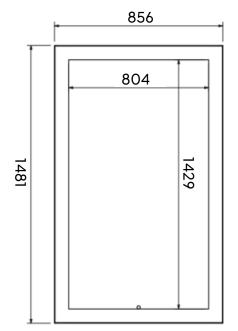

#### SLIM DESIGN&EASY INTEGRATION

Our outdoor displays feature a single, light, and slim design with a narrow 29mm bezel. They can be effortlessly tailored to different external settings without requiring a separate casing.