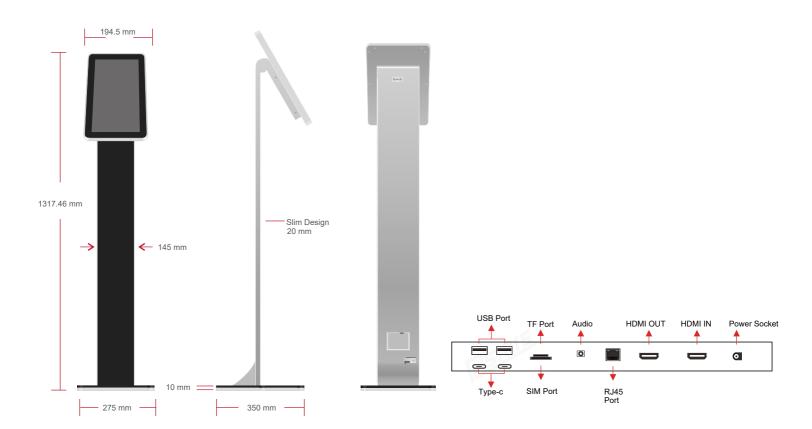

## Sureview 15.6" Android Network Digital Signage

SVRCS-156JIAZ

## Specifications

| Panel Model             | 15.6 inch TFT LED                                                                                                                                                                                                                                                                               |
|-------------------------|-------------------------------------------------------------------------------------------------------------------------------------------------------------------------------------------------------------------------------------------------------------------------------------------------|
| Max Resolution          | 1920×1080                                                                                                                                                                                                                                                                                       |
| Aspect Ratio            | 16:09                                                                                                                                                                                                                                                                                           |
| Pixel Pitch             | 0.17925×0.17925                                                                                                                                                                                                                                                                                 |
| Viewing Angle           | 85/85/85/85                                                                                                                                                                                                                                                                                     |
| Contrast Ratio          | 800:1                                                                                                                                                                                                                                                                                           |
| Brightness              | 250 cd/m <sup>2</sup>                                                                                                                                                                                                                                                                           |
| Response Time           | 30 ms                                                                                                                                                                                                                                                                                           |
| Display Area (mm)       | 344.16×193.59 mm                                                                                                                                                                                                                                                                                |
| Panel Size (mm)         | 359.5×223.8×3.2 mm                                                                                                                                                                                                                                                                              |
| Screen Weight           | 380 g                                                                                                                                                                                                                                                                                           |
| Lamp Type               | WLED                                                                                                                                                                                                                                                                                            |
| CPU                     | A527, Octa-core chip, Up to 2.0 GHz                                                                                                                                                                                                                                                             |
| GPU                     | ARM G57 MC1                                                                                                                                                                                                                                                                                     |
| RAM                     | 2/4GB                                                                                                                                                                                                                                                                                           |
| ROM                     | 32GB                                                                                                                                                                                                                                                                                            |
| OS                      | Android 13                                                                                                                                                                                                                                                                                      |
| USB                     | ×2                                                                                                                                                                                                                                                                                              |
| HDMI                    | ×2                                                                                                                                                                                                                                                                                              |
| RJ45                    | ×1                                                                                                                                                                                                                                                                                              |
| TF Card                 | ×1                                                                                                                                                                                                                                                                                              |
| Type-c                  | ×2                                                                                                                                                                                                                                                                                              |
| Audio                   | ×1                                                                                                                                                                                                                                                                                              |
| LAN                     | 10/100/1000M                                                                                                                                                                                                                                                                                    |
| WiFi                    | Built-in Wi-Fi 802.11 a/b/g/n/ac/ax                                                                                                                                                                                                                                                             |
| Video<br>Image<br>Audio | VP9, H.265 4K60, H.264 4K30, (AVS/AVS+, VP8,<br>MPEG1, MPEG2, MPEG4, XVID, H263,<br>SorensonSpark, MJPEG 1080P)<br>JPG, BMP, PNG<br>MP3, OGG, FLAC, APE, AAC, AMR, WAV,<br>DSD, G729, ALAC, ATRAC, OPUS                                                                                         |
|                         | Max Resolution<br>Aspect Ratio<br>Pixel Pitch<br>Viewing Angle<br>Contrast Ratio<br>Brightness<br>Response Time<br>isplay Area (mm)<br>Panel Size (mm)<br>Screen Weight<br>Lamp Type<br>C CPU<br>GPU<br>RAM<br>ROM<br>OS<br>USB<br>HDMI<br>RJ45<br>TF Card<br>Type-c<br>Audio<br>Video<br>Image |

| POWER              | Mains Power<br>Consumption                                     | DC 12V, 50-60 Hz<br>16 W                                   |
|--------------------|----------------------------------------------------------------|------------------------------------------------------------|
| SOUND              | Built-in Speakers                                              | 2×5 W                                                      |
| DIMENSION & WEIGHT | Machine Size<br>Machine Weight<br>Carton Size<br>Carton Weight | 131.7×27.5×35cm<br>21.1 kg<br>142×42×37cm<br>26 kg         |
| OTHER              | Regulatory Approvals<br>Warranty                               | CE, FCC, ROHS<br>3 years warranty                          |
| ACCESSORIES        | Included                                                       | Remote Control, Power supply,<br>User manual, Keys, Screws |
|                    |                                                                |                                                            |