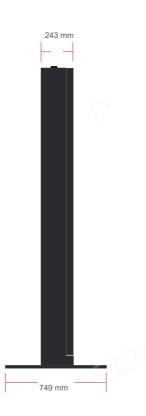

| Output Mode                                                               | HDMI 480P<br>HDMI 576P                                                                                                                       | HDMI 1080I 60 Hz<br>HDMI 1080P 24 Hz                                                                                                                                             |  |
|---------------------------------------------------------------------------|----------------------------------------------------------------------------------------------------------------------------------------------|----------------------------------------------------------------------------------------------------------------------------------------------------------------------------------|--|
|                                                                           | HDMI 720P 50 Hz<br>HDMI 720P 60 Hz<br>HDMI 1080I 50 Hz                                                                                       | HDMI 1080P 50 Hz<br>HDMI 1080P 60 Hz                                                                                                                                             |  |
| ANGUAGES                                                                  | English, French, German, Italian, Polish,<br>Russian, Simplified Chinese, Spanish,<br>Turkish, Arabic, Japanese, Traditional<br>Chinese etc. |                                                                                                                                                                                  |  |
|                                                                           | Portrait & Landscape                                                                                                                         |                                                                                                                                                                                  |  |
| POWER Mains Power Consumption                                             |                                                                                                                                              | AC 100-240 V, 50-60 Hz<br>1100 W                                                                                                                                                 |  |
| OUND Built-in Speakers                                                    |                                                                                                                                              | 2×10 W                                                                                                                                                                           |  |
| DIMENSION & WEIGHT  Machine Size Machine Weight Wooden Size Wooden Weight |                                                                                                                                              | 1640×749×2291 mm<br>490 kg<br>1710×810×2450 mm<br>614 kg                                                                                                                         |  |
| OTHER Regulatory Approvals Warranty                                       |                                                                                                                                              | CE, FCC, ROHS<br>1 year warranty                                                                                                                                                 |  |
| ACCESSORIES Included                                                      |                                                                                                                                              | Remote Control, Power supply,<br>User manual, Keys, Screws                                                                                                                       |  |
|                                                                           | Machine Size Machine Weight Wooden Size Wooden Weight Regulatory Approvals Warranty                                                          | Machine Size Machine Weight Wooden Size Wooden Weight Regulatory Approvals Warranty  Machine Size 1640×749×2291 mm 490 kg 1710×810×2450 mm 614 kg  CE, FCC, ROHS 1 year warranty |  |