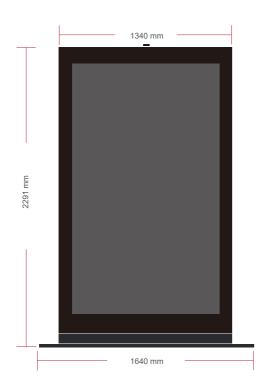

| Output Mode                                                               | HDMI 480P<br>HDMI 576P                                                                                                                       | HDMI 1080I 60 Hz<br>HDMI 1080P 24 Hz                                                                                                                                             |  |
|---------------------------------------------------------------------------|----------------------------------------------------------------------------------------------------------------------------------------------|----------------------------------------------------------------------------------------------------------------------------------------------------------------------------------|--|
|                                                                           | HDMI 720P 50 Hz<br>HDMI 720P 60 Hz<br>HDMI 1080I 50 Hz                                                                                       | HDMI 1080P 50 Hz<br>HDMI 1080P 60 Hz                                                                                                                                             |  |
| ANGUAGES                                                                  | English, French, German, Italian, Polish,<br>Russian, Simplified Chinese, Spanish,<br>Turkish, Arabic, Japanese, Traditional<br>Chinese etc. |                                                                                                                                                                                  |  |
|                                                                           | Portrait & Landscape                                                                                                                         |                                                                                                                                                                                  |  |
| POWER Mains Power Consumption                                             |                                                                                                                                              | AC 100-240 V, 50-60 Hz<br>1100 W                                                                                                                                                 |  |
| OUND Built-in Speakers                                                    |                                                                                                                                              | 2×10 W                                                                                                                                                                           |  |
| DIMENSION & WEIGHT  Machine Size Machine Weight Wooden Size Wooden Weight |                                                                                                                                              | 1640×749×2291 mm<br>490 kg<br>1710×810×2450 mm<br>614 kg                                                                                                                         |  |
| OTHER Regulatory Approvals Warranty                                       |                                                                                                                                              | CE, FCC, ROHS<br>1 year warranty                                                                                                                                                 |  |
| ACCESSORIES Included                                                      |                                                                                                                                              | Remote Control, Power supply,<br>User manual, Keys, Screws                                                                                                                       |  |
|                                                                           | Machine Size Machine Weight Wooden Size Wooden Weight Regulatory Approvals Warranty                                                          | Machine Size Machine Weight Wooden Size Wooden Weight Regulatory Approvals Warranty  Machine Size 1640×749×2291 mm 490 kg 1710×810×2450 mm 614 kg  CE, FCC, ROHS 1 year warranty |  |