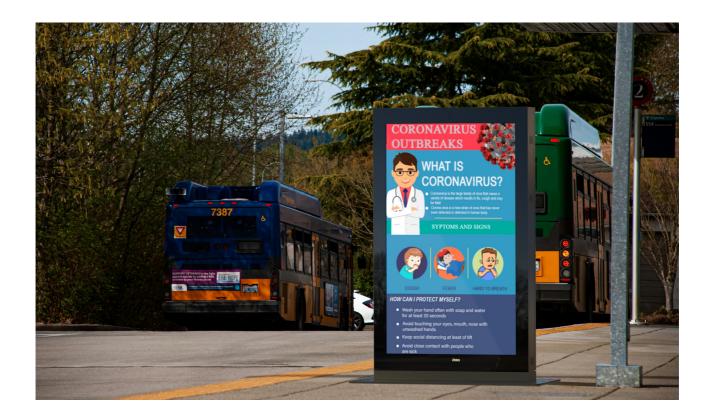

## **SVRCS-875LEDAZ**

Digital signage refers to the remote management and display of digital content—such as TV programs, advertisements, menus, or other information—across a network of screens. These screens can range from large digital billboards to smaller displays, located either in a single venue or across multiple sites. Its primary goal is to deliver relevant, targeted messages to the intended audience in a compelling and dynamic way.

Assured has developed a digital signage application for the Android platform, offering robust functionality and ease of use. The application allows users to remotely update content via a web browser and supports playback of videos, images, HTML web pages, and scrolling text messages. This solution ensures seamless communication and dynamic content delivery across various display networks.

#### **Application Areas:**

- POS
- Hotel
- Self-service Terminal
- Public Information Display
- Hospitality
- In-vehicles and Transportation